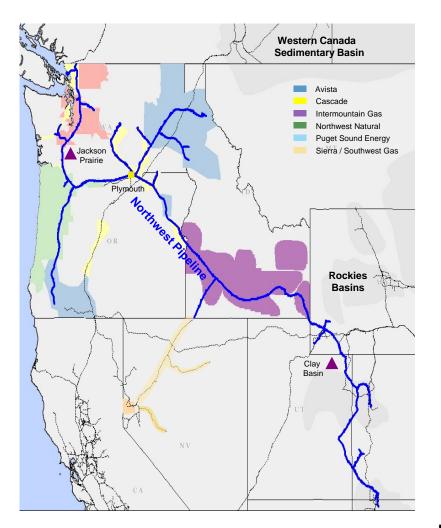

## **Pacific Northwest Market Area**

- The Northwest Pipeline system has been serving the PNW for nearly 60 years
- Interconnects with seven interstate pipelines in the Rockies
  - EPNG, TW, Kern River, Southern Trails, CIG, WIC and Questar
- 3.9 MMdth/d Long-term firm transportation - 9.5 yrs contract life
- 14 MMdth of storage capacity (731 Mdth/d deliverability)
- Bi-direction system with access to abundant domestic and Canadian gas supplies
- Solution oriented
  - History of expanding the system to meet customers growth needs
  - History of working with our customers both creative and collaboratively to serve their needs