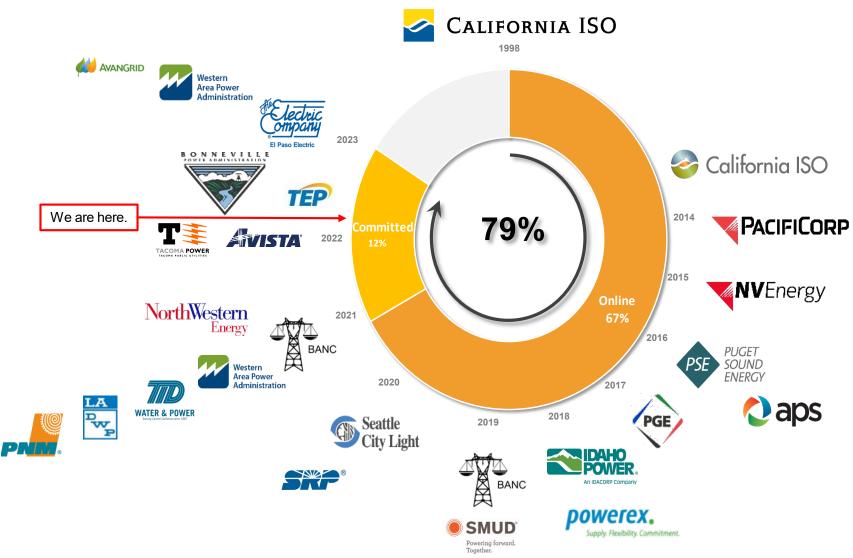

## WEIM On-boarding update

- 2022 WEIMs on-boarding status:
  - Avista Utilities & Tacoma Power
    - Cut-over to production was on 3/2/2022
    - Fully integrated into WEIM
  - Bonneville Power Administration
    - Re-entered Parallel Operation on 3/8/2022
    - Production cut-over date 5/3/2022
  - Tucson Electric Power:
    - Parallel operation started 2/15/2022 to give more testing time for Joint Owned Unit model
    - Production cut-over date <u>5/3/2022</u>
- 2023 WEIMs on-boarding status On track for production cut-over date 4/5/2023
  - Avangrid
  - El Paso Electric
  - Western Area Power Administration Desert South West