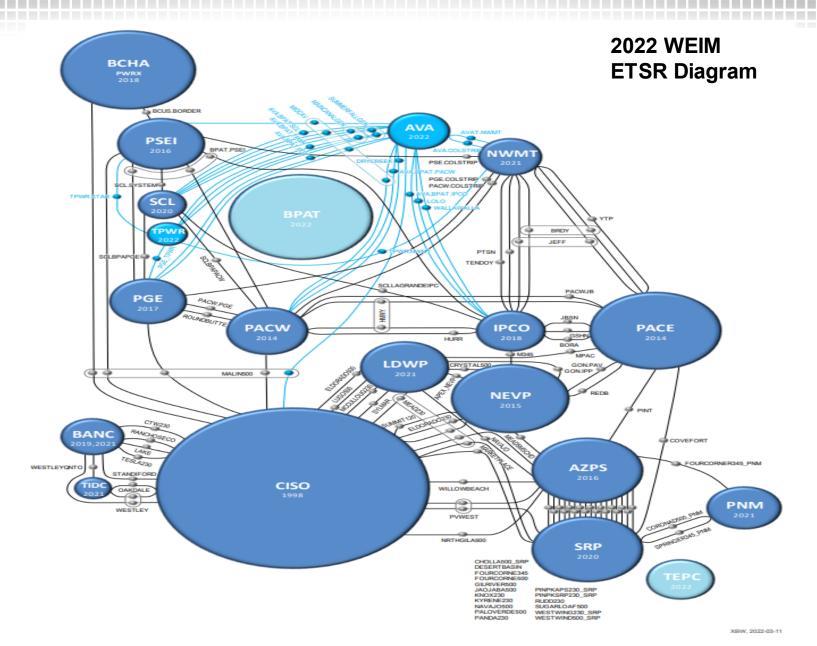

## WEIM On-boarding update

- 2022 WEIMs on-boarding status:
  - Avista Utilities & Tacoma Power
    - Cut-over to production was on 3/2/2022
    - Fully integrated into WEIM
  - Bonneville Power Administration
    - Re-entered Parallel Operation on 3/8/2022
    - Production cut-over date 5/3/2022
  - Tucson Electric Power:
    - Parallel operation started 2/15/2022 to give more testing time for Joint Owned Unit model
    - Production cut-over date <u>5/3/2022</u>
- 2023 WEIMs on-boarding status On track for production cut-over date 4/5/2023
  - Avangrid
  - El Paso Electric
  - Western Area Power Administration Desert South West