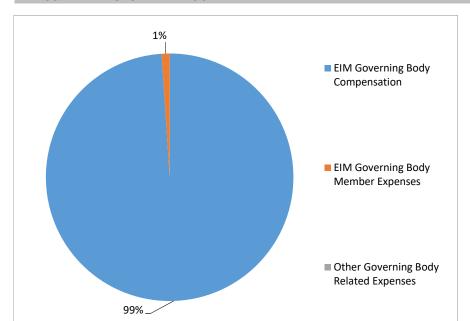

## ANNUAL O&M BUDGETED EXPENSES AGAINST YTD O&M ACTUAL EXPENSES BY CATEGORY

| Expense Category                      | 2021<br>Annual<br>Budget | 2021<br>Year to Date<br>Spend | Amount<br>Under / (Over)<br>Budget | Allocation of<br>YTD Expense<br>by Category |    | 2020<br>Annual<br>Spend | Notes                                                                                                                                                                                                                                            |
|---------------------------------------|--------------------------|-------------------------------|------------------------------------|---------------------------------------------|----|-------------------------|--------------------------------------------------------------------------------------------------------------------------------------------------------------------------------------------------------------------------------------------------|
| EIM Governing Body Compensation       | \$ 350,000               | \$ 281,686                    | \$ 68,314                          | 99%                                         | \$ | 325,000                 |                                                                                                                                                                                                                                                  |
| EIM Governing Body Member Expenses    | \$ 75,000                | \$ 2,959                      | \$ 72,041                          | 1%                                          | \$ | 8,585                   | This category includes travel and other expenses paid to or on behalf of EIM Governing Body Members only.                                                                                                                                        |
| Other Governing Body Related Expenses | \$ 61,000                | \$ -                          | \$ 61,000                          | 0%                                          | \$ | 17,046                  | This category includes meeting expenses (venue, catering, etc.), Sr. Corp. Governance Specialist and other travel expenses, supplies, some RIF/BOSR meeting expenses (when sharing venue or BOSR Chair travel expenses to EIM GB meetings), etc. |