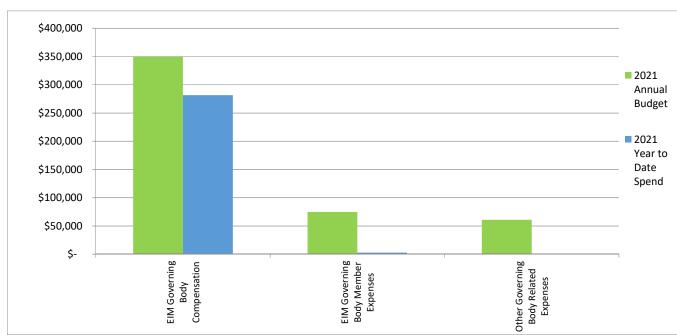

## ANNUAL O&M BUDGETED EXPENSES AGAINST YTD O&M ACTUAL EXPENSES BY CATEGORY

| Expense Category                      | 2021<br>Annual<br>Budget | 2021<br>Year to Date<br>Spend | Amount<br>Under / (Over)<br>Budget | Allocation of<br>YTD Expense<br>by Category |    | 2020<br>Annual<br>Spend | Notes                                                                                                                                                                                                                                            |
|---------------------------------------|--------------------------|-------------------------------|------------------------------------|---------------------------------------------|----|-------------------------|--------------------------------------------------------------------------------------------------------------------------------------------------------------------------------------------------------------------------------------------------|
| EIM Governing Body Compensation       | \$ 350,000               | \$ 281,686                    | \$ 68,314                          | 99%                                         | \$ | 325,000                 |                                                                                                                                                                                                                                                  |
| EIM Governing Body Member Expenses    | \$ 75,000                | \$ 2,959                      | \$ 72,041                          | 1%                                          | \$ | 8,585                   | This category includes travel and other expenses paid to or on behalf of EIM Governing Body Members only.                                                                                                                                        |
| Other Governing Body Related Expenses | \$ 61,000                | \$ -                          | \$ 61,000                          | 0%                                          | \$ | 17,046                  | This category includes meeting expenses (venue, catering, etc.), Sr. Corp. Governance Specialist and other travel expenses, supplies, some RIF/BOSR meeting expenses (when sharing venue or BOSR Chair travel expenses to EIM GB meetings), etc. |