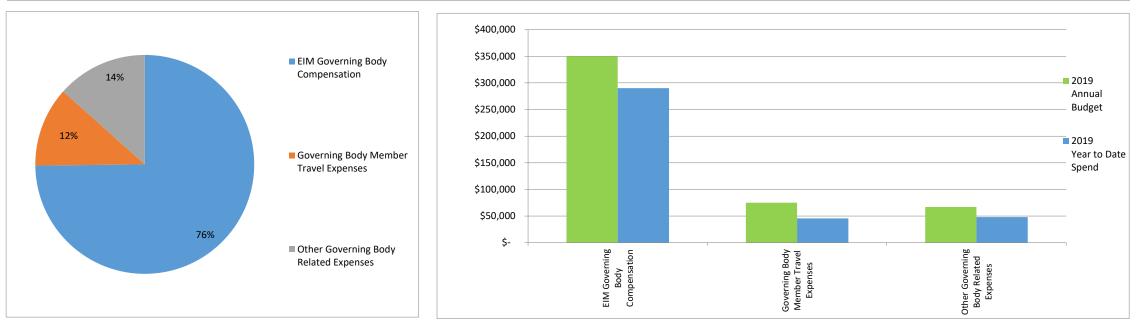

## YTD O&M EXPENSES BY CATEGORY

ANNUAL O&M BUDGETED EXPENSES AGAINST YTD O&M ACTUAL EXPENSES BY CATEGORY

| Expense Category                      |   | 2019<br>Annual<br>Budget | 2019<br>Year to Date<br>Spend | Und  | Amount<br>der / (Over)<br>Budget | Allocation of<br>YTD Expense<br>by Category |   | 2018<br>Annual<br>Spend | 2019<br>Spend<br>Ider / (Over)<br>018 Spend | Notes                                                                                                                                                                                                                                                  |
|---------------------------------------|---|--------------------------|-------------------------------|------|----------------------------------|---------------------------------------------|---|-------------------------|---------------------------------------------|--------------------------------------------------------------------------------------------------------------------------------------------------------------------------------------------------------------------------------------------------------|
| EIM Governing Body Compensation       | : | \$ 350,000               | \$ 290,115                    | 5\$  | 59,885                           | 76%                                         |   | \$<br>299,500           | \$<br>9,385                                 |                                                                                                                                                                                                                                                        |
| Governing Body Member Travel Expenses | : | 5 75,000                 | \$ 45,700                     | 5 \$ | 29,300                           | 12%                                         |   | \$<br>56,150            | \$<br>10,451                                | This category includes travel expenses paid to or on behalf of EIM Governing Body Members only.                                                                                                                                                        |
| Other Governing Body Related Expenses | : | 67,000                   | \$ 48,077                     | 7 \$ | 18,923                           | 14%                                         |   | \$<br>70,159            | \$<br>22,081                                | This category includes meeting expenses (venue, catering, etc.), Sr. Corp. Governance Specialist and<br>other travel expenses, supplies, some RIF/BOSR meeting expenses (when sharing venue or BOSR Chair<br>travel expenses to EIM GB meetings), etc. |
| Total                                 |   | \$ 492,000               | \$ 383,892                    | 2 \$ | 108,108                          |                                             | _ | \$<br>425,809           | \$<br>41,917                                |                                                                                                                                                                                                                                                        |