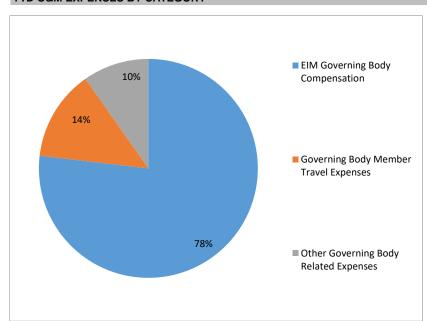

## YTD O&M EXPENSES BY CATEGORY

## ANNUAL O&M BUDGETED EXPENSES AGAINST YTD O&M ACTUAL EXPENSES BY CATEGORY

| Expense Category                      | 2019<br>Annual<br>Budget | Y  | 2019<br>ear to Date<br>Spend | Unde | .mount<br>er / (Over)<br>sudget | Allocati<br>YTD Exp<br>by Cate | ense |   | Α  | 2018<br>nnual<br>Spend | Notes                                                                                                                                                                                                                                  |
|---------------------------------------|--------------------------|----|------------------------------|------|---------------------------------|--------------------------------|------|---|----|------------------------|----------------------------------------------------------------------------------------------------------------------------------------------------------------------------------------------------------------------------------------|
| EIM Governing Body Compensation       | \$<br>350,000            | \$ | 156,549                      | \$   | 193,451                         |                                | 78%  |   | \$ | 299,500                |                                                                                                                                                                                                                                        |
| Governing Body Member Travel Expenses | \$<br>75,000             | \$ | 27,307                       | \$   | 47,693                          |                                | 14%  |   | \$ | 56,150                 | This category includes travel expenses paid to or on behalf of EIM Governing Body Members only.                                                                                                                                        |
| Other Governing Body Related Expenses | \$<br>67,000             | \$ | 17,846                       | \$   | 49,154                          |                                | 10%  |   | \$ | 70,159                 | This category includes meeting expenses (venue, catering, etc.), Asst. Corp. Secretary and other travel expenses, supplies, some RIF/BOSR meeting expenses (when sharing venue or BOSR Chair travel expenses to EIM GB meetings), etc. |
| Total                                 | \$<br>492,000            | \$ | 201,702                      | \$   | 290,298                         |                                |      | _ | \$ | 425,809                |                                                                                                                                                                                                                                        |