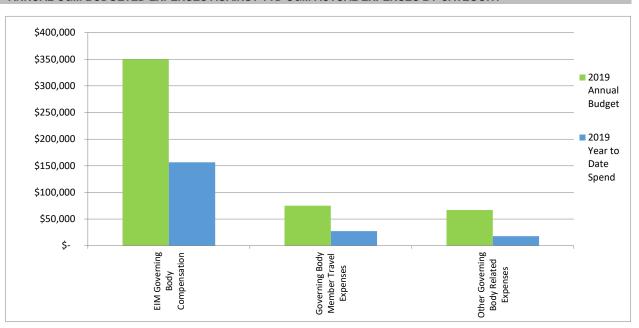

## ANNUAL O&M BUDGETED EXPENSES AGAINST YTD O&M ACTUAL EXPENSES BY CATEGORY

| Expense Category                      | 2019<br>Annual<br>Budget | Y  | 2019<br>ear to Date<br>Spend | Unde | .mount<br>er / (Over)<br>sudget | Allocati<br>YTD Exp<br>by Cate | ense |   | Α  | 2018<br>nnual<br>Spend | Notes                                                                                                                                                                                                                                  |
|---------------------------------------|--------------------------|----|------------------------------|------|---------------------------------|--------------------------------|------|---|----|------------------------|----------------------------------------------------------------------------------------------------------------------------------------------------------------------------------------------------------------------------------------|
| EIM Governing Body Compensation       | \$<br>350,000            | \$ | 156,549                      | \$   | 193,451                         |                                | 78%  |   | \$ | 299,500                |                                                                                                                                                                                                                                        |
| Governing Body Member Travel Expenses | \$<br>75,000             | \$ | 27,307                       | \$   | 47,693                          |                                | 14%  |   | \$ | 56,150                 | This category includes travel expenses paid to or on behalf of EIM Governing Body Members only.                                                                                                                                        |
| Other Governing Body Related Expenses | \$<br>67,000             | \$ | 17,846                       | \$   | 49,154                          |                                | 10%  |   | \$ | 70,159                 | This category includes meeting expenses (venue, catering, etc.), Asst. Corp. Secretary and other travel expenses, supplies, some RIF/BOSR meeting expenses (when sharing venue or BOSR Chair travel expenses to EIM GB meetings), etc. |
| Total                                 | \$<br>492,000            | \$ | 201,702                      | \$   | 290,298                         |                                |      | _ | \$ | 425,809                |                                                                                                                                                                                                                                        |