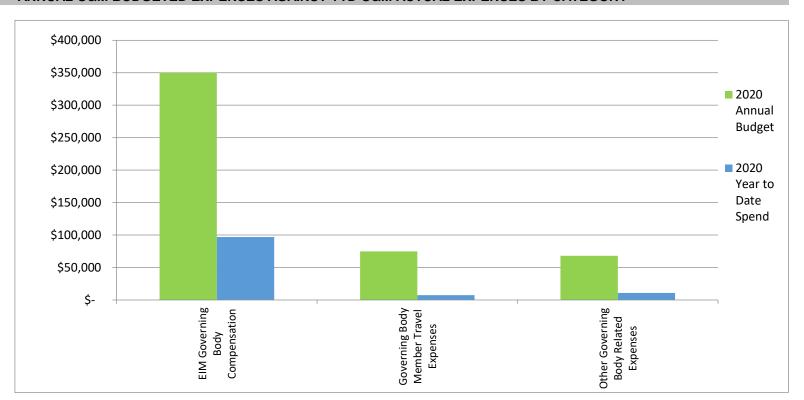

## ANNUAL O&M BUDGETED EXPENSES AGAINST YTD O&M ACTUAL EXPENSES BY CATEGORY

Total

493,000 \$

115,179 \$

377,821

| Expense Category                      | 2020<br>Annual<br>Budget | 2020<br>Year to Date<br>Spend | Uı     | Amount<br>nder / (Over)<br>Budget | Allocation o<br>YTD Expense<br>by Category | 9 | 2019<br>Annual<br>Spend | Notes                                                                                                                                                                                                                                            |
|---------------------------------------|--------------------------|-------------------------------|--------|-----------------------------------|--------------------------------------------|---|-------------------------|--------------------------------------------------------------------------------------------------------------------------------------------------------------------------------------------------------------------------------------------------|
| EIM Governing Body Compensation       | \$ 350,000               | \$ 97,000                     | )   \$ | 253,000                           | 849                                        | 6 | \$<br>290,115           |                                                                                                                                                                                                                                                  |
| Governing Body Member Travel Expenses | \$ 75,000                | \$ 7,405                      | 5 \$   | 67,595                            | 69                                         | 6 | \$<br>45,700            | This category includes travel expenses paid to or on behalf of EIM Governing Body Members only.                                                                                                                                                  |
| Other Governing Body Related Expenses | \$ 68,000                |                               |        | 57,226                            | 109                                        |   | \$<br>48,077            | This category includes meeting expenses (venue, catering, etc.), Sr. Corp. Governance Specialist and other travel expenses, supplies, some RIF/BOSR meeting expenses (when sharing venue or BOSR Chair travel expenses to EIM GB meetings), etc. |