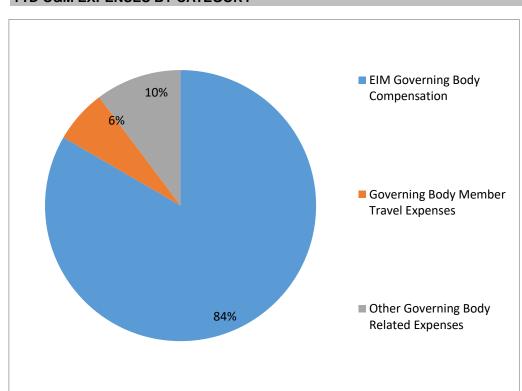

## YTD O&M EXPENSES BY CATEGORY

## ANNUAL O&M BUDGETED EXPENSES AGAINST YTD O&M ACTUAL EXPENSES BY CATEGORY

Total

493,000 \$

115,179 \$

377,821

| Expense Category                      | 2020<br>Annual<br>Budget | 2020<br>Year to Date<br>Spend | Uı     | Amount<br>nder / (Over)<br>Budget | Allocation o<br>YTD Expense<br>by Category | 9 | 2019<br>Annual<br>Spend | Notes                                                                                                                                                                                                                                            |
|---------------------------------------|--------------------------|-------------------------------|--------|-----------------------------------|--------------------------------------------|---|-------------------------|--------------------------------------------------------------------------------------------------------------------------------------------------------------------------------------------------------------------------------------------------|
| EIM Governing Body Compensation       | \$ 350,000               | \$ 97,000                     | )   \$ | 253,000                           | 849                                        | 6 | \$<br>290,115           |                                                                                                                                                                                                                                                  |
| Governing Body Member Travel Expenses | \$ 75,000                | \$ 7,405                      | 5 \$   | 67,595                            | 69                                         | 6 | \$<br>45,700            | This category includes travel expenses paid to or on behalf of EIM Governing Body Members only.                                                                                                                                                  |
| Other Governing Body Related Expenses | \$ 68,000                |                               |        | 57,226                            | 109                                        |   | \$<br>48,077            | This category includes meeting expenses (venue, catering, etc.), Sr. Corp. Governance Specialist and other travel expenses, supplies, some RIF/BOSR meeting expenses (when sharing venue or BOSR Chair travel expenses to EIM GB meetings), etc. |