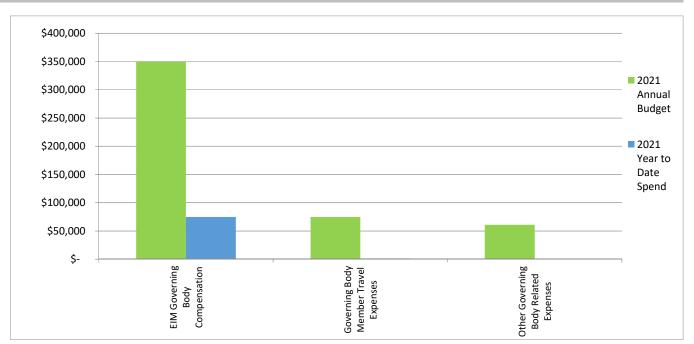

## ANNUAL O&M BUDGETED EXPENSES AGAINST YTD O&M ACTUAL EXPENSES BY CATEGORY

Total

486,000 \$

76,588 \$

409,412

| Expense Category                      | 2021<br>Annual<br>Budget | 2021<br>Year to Date<br>Spend | Amount<br>Under / (Over<br>Budget | Allocation of YTD Expense by Category | е | 2020<br>Annual<br>Spend | Notes                                                                                                                                                                                                                                            |
|---------------------------------------|--------------------------|-------------------------------|-----------------------------------|---------------------------------------|---|-------------------------|--------------------------------------------------------------------------------------------------------------------------------------------------------------------------------------------------------------------------------------------------|
| EIM Governing Body Compensation       | \$ 350,000               | \$ 75,000                     | \$ 275,00                         | 98                                    | % | \$<br>325,000           |                                                                                                                                                                                                                                                  |
| Governing Body Member Travel Expenses | \$ 75,000                | \$ 1,588                      | \$ 73,41                          | 2 2                                   | % | \$<br>8,585             | This category includes travel expenses paid to or on behalf of EIM Governing Body Members only.                                                                                                                                                  |
| Other Governing Body Related Expenses | \$ 61,000                | \$ -                          | \$ 61,00                          | 0                                     | % | \$<br>17,046            | This category includes meeting expenses (venue, catering, etc.), Sr. Corp. Governance Specialist and other travel expenses, supplies, some RIF/BOSR meeting expenses (when sharing venue or BOSR Chair travel expenses to EIM GB meetings), etc. |

350,631