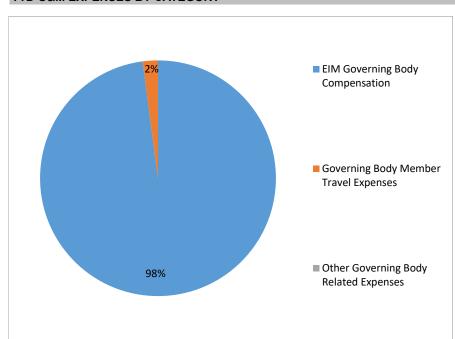

## YTD O&M EXPENSES BY CATEGORY

## ANNUAL O&M BUDGETED EXPENSES AGAINST YTD O&M ACTUAL EXPENSES BY CATEGORY

Total

486,000 \$

76,588 \$

409,412

| Expense Category                      | 2021<br>Annual<br>Budget | 2021<br>Year to Date<br>Spend | Amount<br>Under / (Over<br>Budget | Allocation of YTD Expense by Category | е | 2020<br>Annual<br>Spend | Notes                                                                                                                                                                                                                                            |
|---------------------------------------|--------------------------|-------------------------------|-----------------------------------|---------------------------------------|---|-------------------------|--------------------------------------------------------------------------------------------------------------------------------------------------------------------------------------------------------------------------------------------------|
| EIM Governing Body Compensation       | \$ 350,000               | \$ 75,000                     | \$ 275,00                         | 98                                    | % | \$<br>325,000           |                                                                                                                                                                                                                                                  |
| Governing Body Member Travel Expenses | \$ 75,000                | \$ 1,588                      | \$ 73,41                          | 2 2                                   | % | \$<br>8,585             | This category includes travel expenses paid to or on behalf of EIM Governing Body Members only.                                                                                                                                                  |
| Other Governing Body Related Expenses | \$ 61,000                | \$ -                          | \$ 61,00                          | 0                                     | % | \$<br>17,046            | This category includes meeting expenses (venue, catering, etc.), Sr. Corp. Governance Specialist and other travel expenses, supplies, some RIF/BOSR meeting expenses (when sharing venue or BOSR Chair travel expenses to EIM GB meetings), etc. |