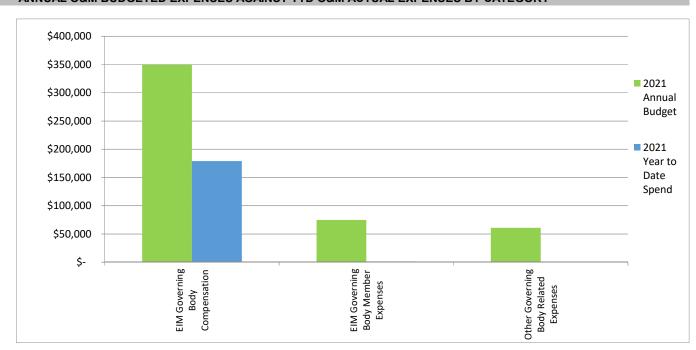

## ANNUAL O&M BUDGETED EXPENSES AGAINST YTD O&M ACTUAL EXPENSES BY CATEGORY

| Expense Category                      | 2021<br>Annual<br>Budget | 2021<br>Year to Date<br>Spend | Amount<br>Under / (Over)<br>Budget | Allocation of<br>YTD Expense<br>by Category |    | 2020<br>Annual<br>Spend | Notes                                                                                                                                                                                                                                            |
|---------------------------------------|--------------------------|-------------------------------|------------------------------------|---------------------------------------------|----|-------------------------|--------------------------------------------------------------------------------------------------------------------------------------------------------------------------------------------------------------------------------------------------|
| EIM Governing Body Compensation       | \$ 350,000               | \$ 179,272                    | \$ 170,728                         | 99%                                         | \$ | 325,000                 |                                                                                                                                                                                                                                                  |
| EIM Governing Body Member Expenses    | \$ 75,000                | \$ 1,549                      | \$ 73,451                          | 1%                                          | \$ | 8,585                   | This category includes travel and other expenses paid to or on behalf of EIM Governing Body Members only.                                                                                                                                        |
| Other Governing Body Related Expenses | \$ 61,000                | \$ -                          | \$ 61,000                          | 0%                                          | \$ | 17,046                  | This category includes meeting expenses (venue, catering, etc.), Sr. Corp. Governance Specialist and other travel expenses, supplies, some RIF/BOSR meeting expenses (when sharing venue or BOSR Chair travel expenses to EIM GB meetings), etc. |