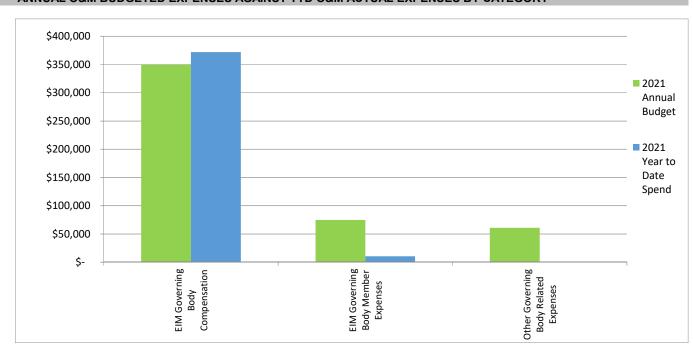

## ANNUAL O&M BUDGETED EXPENSES AGAINST YTD O&M ACTUAL EXPENSES BY CATEGORY

| Expense Category                      | 2021<br>Annual<br>Budget | 2021<br>Year to Date<br>Spend | Amount<br>Under / (Over)<br>Budget | Allocation of<br>YTD Expense<br>by Category |    | 2020<br>Annual<br>Spend | Notes                                                                                                                                                                                                                                            |
|---------------------------------------|--------------------------|-------------------------------|------------------------------------|---------------------------------------------|----|-------------------------|--------------------------------------------------------------------------------------------------------------------------------------------------------------------------------------------------------------------------------------------------|
| EIM Governing Body Compensation       | \$ 350,000               | \$ 371,999                    | \$ (21,999)                        | 97%                                         | \$ | 325,000                 |                                                                                                                                                                                                                                                  |
| EIM Governing Body Member Expenses    | \$ 75,000                | \$ 10,522                     | \$ 64,478                          | 3%                                          | \$ | 8,585                   | This category includes travel and other expenses paid to or on behalf of EIM Governing Body Members only.                                                                                                                                        |
| Other Governing Body Related Expenses | \$ 61,000                | \$ -                          | \$ 61,000                          | 0%                                          | \$ | 17,046                  | This category includes meeting expenses (venue, catering, etc.), Sr. Corp. Governance Specialist and other travel expenses, supplies, some RIF/BOSR meeting expenses (when sharing venue or BOSR Chair travel expenses to EIM GB meetings), etc. |