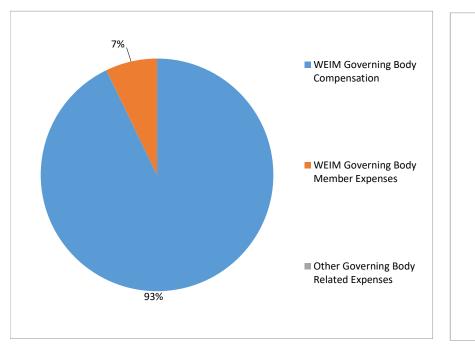

| Expense Category                      | 2022<br>Annual<br>Budget | 2022<br>Year to Date<br>Spend | Under |         | Allocation of<br>YTD Expense<br>by Category |    | 2021<br>Annual<br>Spend | Und | 22 Spend<br>ler / (Over)<br>21 Spend | Notes                                                                                                                                                                                                                                                   |
|---------------------------------------|--------------------------|-------------------------------|-------|---------|---------------------------------------------|----|-------------------------|-----|--------------------------------------|---------------------------------------------------------------------------------------------------------------------------------------------------------------------------------------------------------------------------------------------------------|
| WEIM Governing Body Compensation      | \$<br>350,000            | \$ 105,500                    | \$    | 244,500 | 93%                                         | \$ | 371,999                 | \$  | 266,499                              |                                                                                                                                                                                                                                                         |
| WEIM Governing Body Member Expenses   | \$<br>75,000             | \$ 8,167                      | \$    | 66,833  | 7%                                          | \$ | 10,522                  | \$  | 2,355                                | This category includes travel and other expenses paid to or on behalf of WEIM Governing Body<br>Members only.                                                                                                                                           |
| Other Governing Body Related Expenses | \$<br>59,138             | \$-                           | \$    | 59,138  | 0%                                          | \$ | -                       | \$  | -                                    | This category includes meeting expenses (venue, catering, etc.), Sr. Corp. Governance Specialist and<br>other travel expenses, supplies, some RIF/BOSR meeting expenses (when sharing venue or BOSR<br>Chair travel expenses to WEIM GB meetings), etc. |
| Total                                 | \$<br>484,138            | \$ 113,667                    | \$    | 370,472 |                                             | \$ | 382,521                 | \$  | 268,854                              |                                                                                                                                                                                                                                                         |