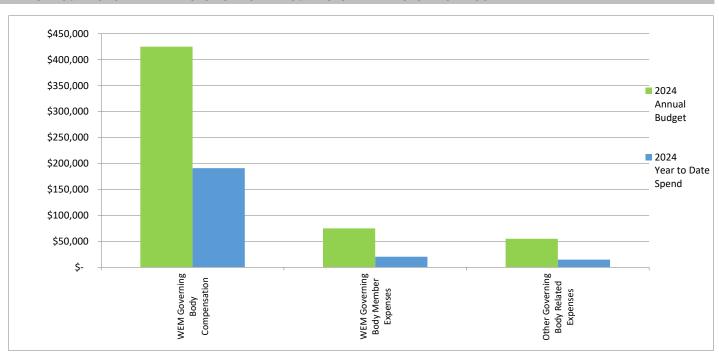

## ANNUAL O&M BUDGETED EXPENSES AGAINST YTD O&M ACTUAL EXPENSES BY CATEGORY

555,000 \$

226,116 \$

| Expense Category                      | 2024<br>Annual<br>Budget |    | 2024<br>Year to Date<br>Spend |    | Amount<br>ler / (Over)<br>Budget | Allocation of YTD Expense by Category |  | Annual |         | 2024 Spend<br>Under / (Over)<br>2023 Spend |         | Notes                                                                                                                                                                                                                                   |
|---------------------------------------|--------------------------|----|-------------------------------|----|----------------------------------|---------------------------------------|--|--------|---------|--------------------------------------------|---------|-----------------------------------------------------------------------------------------------------------------------------------------------------------------------------------------------------------------------------------------|
| WEM Governing Body Compensation       | \$<br>3 425,000          | \$ | 191,000                       | \$ | 234,000                          | 84%                                   |  | \$     | 398,710 | \$                                         | 207,710 |                                                                                                                                                                                                                                         |
| WEM Governing Body Member Expenses    | \$<br>5 75,000           | \$ | 20,313                        | \$ | 54,687                           | 9%                                    |  | \$     | 38,308  | \$                                         | 17,994  | This category includes travel and other expenses paid to or on behalf of WEM Governing Body Members only.                                                                                                                               |
| Other Governing Body Related Expenses | \$<br>55,000             | \$ | 14,803                        | \$ | 40,197                           | 7%                                    |  | \$     | 13,905  | \$                                         | (898)   | This category includes meeting expenses (venue, catering, etc.), Corp. Governance team and other travel expenses, supplies, some RIF/BOSR meeting expenses (when sharing venue or BOSR Chair travel expenses to WEIM GB meetings), etc. |