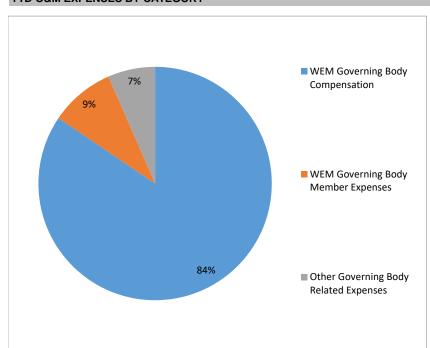

## YTD O&M EXPENSES BY CATEGORY

## ANNUAL O&M BUDGETED EXPENSES AGAINST YTD O&M ACTUAL EXPENSES BY CATEGORY

555,000 \$

226,116 \$

| Expense Category                      | 2024<br>Annual<br>Budget |    | 2024<br>Year to Date<br>Spend |    | Amount<br>ler / (Over)<br>Budget | Allocation of YTD Expense by Category |  | Annual |         | 2024 Spend<br>Under / (Over)<br>2023 Spend |         | Notes                                                                                                                                                                                                                                   |
|---------------------------------------|--------------------------|----|-------------------------------|----|----------------------------------|---------------------------------------|--|--------|---------|--------------------------------------------|---------|-----------------------------------------------------------------------------------------------------------------------------------------------------------------------------------------------------------------------------------------|
| WEM Governing Body Compensation       | \$<br>3 425,000          | \$ | 191,000                       | \$ | 234,000                          | 84%                                   |  | \$     | 398,710 | \$                                         | 207,710 |                                                                                                                                                                                                                                         |
| WEM Governing Body Member Expenses    | \$<br>5 75,000           | \$ | 20,313                        | \$ | 54,687                           | 9%                                    |  | \$     | 38,308  | \$                                         | 17,994  | This category includes travel and other expenses paid to or on behalf of WEM Governing Body Members only.                                                                                                                               |
| Other Governing Body Related Expenses | \$<br>55,000             | \$ | 14,803                        | \$ | 40,197                           | 7%                                    |  | \$     | 13,905  | \$                                         | (898)   | This category includes meeting expenses (venue, catering, etc.), Corp. Governance team and other travel expenses, supplies, some RIF/BOSR meeting expenses (when sharing venue or BOSR Chair travel expenses to WEIM GB meetings), etc. |