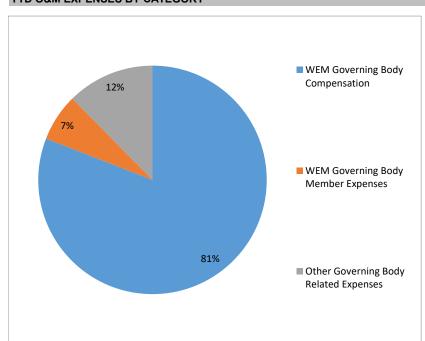

## YTD O&M EXPENSES BY CATEGORY

## ANNUAL O&M BUDGETED EXPENSES AGAINST YTD O&M ACTUAL EXPENSES BY CATEGORY

Total

555,000 \$

539,636 \$

15,364

| Expense Category                      | 2024<br>Annual<br>Budget | 2024 Amount<br>Year to Date Under / (Over)<br>Spend Budget |             | Allocation of 2023<br>YTD Expense Annual<br>by Category Spend |  | nual | 2024 Spend<br>Under / (Over)<br>2023 Spend |           | Notes |                                                                                                                                  |
|---------------------------------------|--------------------------|------------------------------------------------------------|-------------|---------------------------------------------------------------|--|------|--------------------------------------------|-----------|-------|----------------------------------------------------------------------------------------------------------------------------------|
| WEM Governing Body Compensation       | \$<br>425,000            | \$ 436,500                                                 | \$ (11,500) | 81%                                                           |  | \$ 3 | 398,710                                    | \$ (37,79 | 0)    |                                                                                                                                  |
| WEM Governing Body Member Expenses    | \$<br>75,000             | \$ 36,293                                                  | \$ 38,707   | 7%                                                            |  | \$   | 38,308                                     | \$ 2,01   |       | This category includes travel and other expenses paid to or on behalf of WEM Governing Body Members only.                        |
| Other Governing Body Related Expenses | \$<br>55,000             | \$ 66,842                                                  | \$ (11,842) | 12%                                                           |  | \$   | 13,905                                     | \$ (52,93 | 7)    | This category includes meeting expenses (venue, catering, etc.), Corp. Governance team and other travel expenses, supplies, etc. |