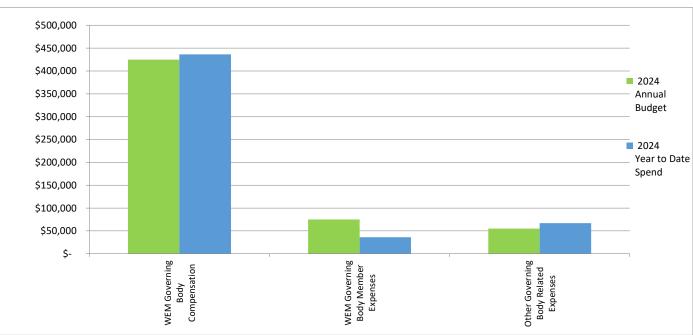

## ANNUAL O&M BUDGETED EXPENSES AGAINST YTD O&M ACTUAL EXPENSES BY CATEGORY

Total

555,000 \$

539,636 \$

15,364

| Expense Category                      | 2024<br>Annual<br>Budget | 2024 Amount<br>Year to Date Under / (Over)<br>Spend Budget |             | Allocation of 2023<br>YTD Expense Annual<br>by Category Spend |  | nual | 2024 Spend<br>Under / (Over)<br>2023 Spend |           | Notes |                                                                                                                                  |
|---------------------------------------|--------------------------|------------------------------------------------------------|-------------|---------------------------------------------------------------|--|------|--------------------------------------------|-----------|-------|----------------------------------------------------------------------------------------------------------------------------------|
| WEM Governing Body Compensation       | \$<br>425,000            | \$ 436,500                                                 | \$ (11,500) | 81%                                                           |  | \$ 3 | 398,710                                    | \$ (37,79 | 0)    |                                                                                                                                  |
| WEM Governing Body Member Expenses    | \$<br>75,000             | \$ 36,293                                                  | \$ 38,707   | 7%                                                            |  | \$   | 38,308                                     | \$ 2,01   |       | This category includes travel and other expenses paid to or on behalf of WEM Governing Body Members only.                        |
| Other Governing Body Related Expenses | \$<br>55,000             | \$ 66,842                                                  | \$ (11,842) | 12%                                                           |  | \$   | 13,905                                     | \$ (52,93 | 7)    | This category includes meeting expenses (venue, catering, etc.), Corp. Governance team and other travel expenses, supplies, etc. |

450,923 \$

(88,713)