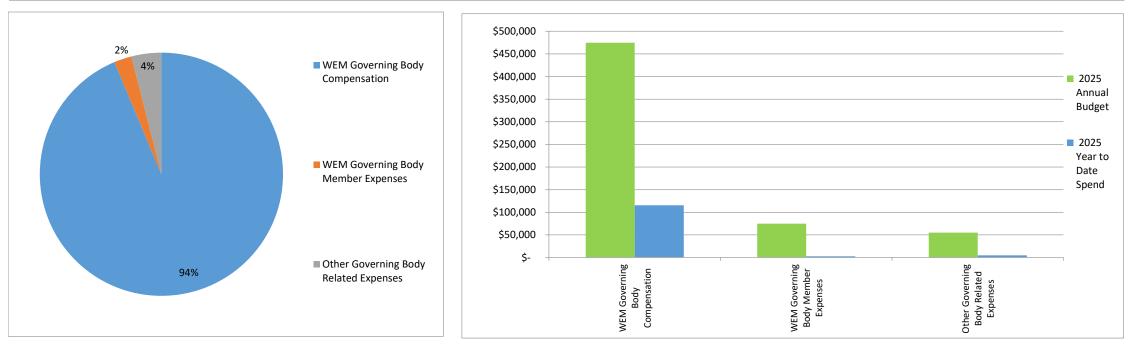

## YTD O&M EXPENSES BY CATEGORY

## ANNUAL BUDGETED EXPENSES AGAINST YTD ACTUAL EXPENSES BY CATEGORY

| Expense Category                      |    | 2025<br>Annual<br>Budget | 2025<br>ar to Date<br>Spend | Amou<br>Under / (<br>Budg | (Over) | Allocation of<br>YTD Expense<br>by Category |   | An | 024<br>nual<br>bend | Notes                                                                                                                            |
|---------------------------------------|----|--------------------------|-----------------------------|---------------------------|--------|---------------------------------------------|---|----|---------------------|----------------------------------------------------------------------------------------------------------------------------------|
| WEM Governing Body Compensation       | \$ | 475,000                  | \$<br>115,500               | \$ 3!                     | 59,500 | 94%                                         | ; | \$ | 398,710             |                                                                                                                                  |
| WEM Governing Body Member Expenses    | 97 | \$ 75,000                | \$<br>2,888                 | \$                        | 72,112 | 2%                                          | : | \$ | 38,308              | This category includes travel and other expenses paid to or on behalf of WEM Governing Body Members<br>only.                     |
| Other Governing Body Related Expenses | 47 | 55,000                   | \$<br>4,917                 | \$                        | 50,083 | 4%                                          |   | \$ | 13,905              | This category includes meeting expenses (venue, catering, etc.), Corp. Governance team and other travel expenses, supplies, etc. |
| Total                                 | ş  | 605,000                  | \$<br>123,305               | \$ 48                     | 81,695 |                                             |   | \$ | 450,923             |                                                                                                                                  |