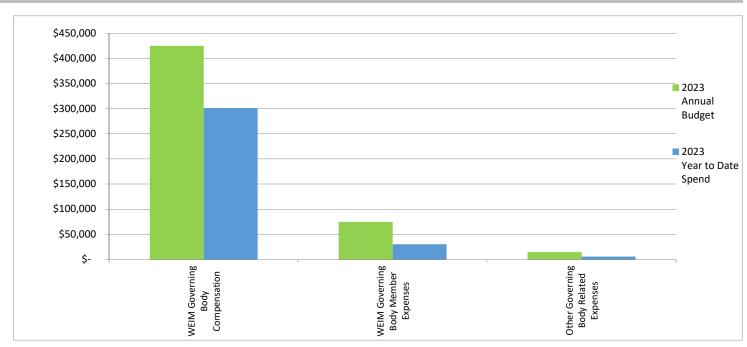

## ANNUAL O&M BUDGETED EXPENSES AGAINST YTD O&M ACTUAL EXPENSES BY CATEGORY

Total

515,000 \$

337,678 \$

177,322

| Expense Category                      | 2023<br>Annual<br>Budget | 2023<br>Year to Date<br>Spend | Und | Amount<br>er / (Over)<br>Budget | Allocation of<br>YTD Expense<br>by Category |    | 2022<br>Annual<br>Spend | Ur | 2023 Spend<br>nder / (Over)<br>2022 Spend | Notes                                                                                                                                                                                                                                   |
|---------------------------------------|--------------------------|-------------------------------|-----|---------------------------------|---------------------------------------------|----|-------------------------|----|-------------------------------------------|-----------------------------------------------------------------------------------------------------------------------------------------------------------------------------------------------------------------------------------------|
| WEIM Governing Body Compensation      | \$<br>425,000            | \$ 301,210                    | \$  | 123,790                         | 89%                                         | \$ | 407,500                 | \$ | 106,290                                   |                                                                                                                                                                                                                                         |
| WEIM Governing Body Member Expenses   | \$<br>75,000             | \$ 30,620                     | \$  | 44,380                          | 9%                                          | \$ | 40,237                  | \$ | 9,617                                     | This category includes travel and other expenses paid to or on behalf of WEIM Governing Body Members only.                                                                                                                              |
| Other Governing Body Related Expenses | \$<br>15,000             | \$ 5,848                      | \$  | 9,152                           | 2%                                          | \$ | 575                     | \$ | (5,273)                                   | This category includes meeting expenses (venue, catering, etc.), Corp. Governance team and other travel expenses, supplies, some RIF/BOSR meeting expenses (when sharing venue or BOSR Chair travel expenses to WEIM GB meetings), etc. |