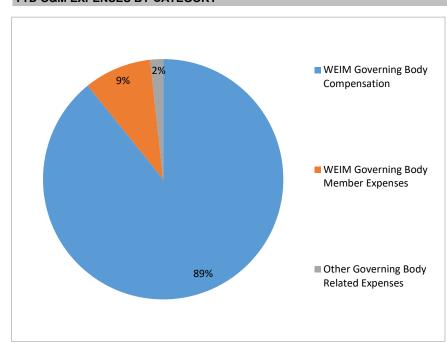

## YTD O&M EXPENSES BY CATEGORY

## ANNUAL O&M BUDGETED EXPENSES AGAINST YTD O&M ACTUAL EXPENSES BY CATEGORY

Total

515,000 \$

337,678 \$

177,322

| Expense Category                      | 2023<br>Annual<br>Budget | 2023<br>Year to Date<br>Spend | Und | Amount<br>er / (Over)<br>Budget | Allocation of<br>YTD Expense<br>by Category |    | 2022<br>Annual<br>Spend | Ur | 2023 Spend<br>nder / (Over)<br>2022 Spend | Notes                                                                                                                                                                                                                                   |
|---------------------------------------|--------------------------|-------------------------------|-----|---------------------------------|---------------------------------------------|----|-------------------------|----|-------------------------------------------|-----------------------------------------------------------------------------------------------------------------------------------------------------------------------------------------------------------------------------------------|
| WEIM Governing Body Compensation      | \$<br>425,000            | \$ 301,210                    | \$  | 123,790                         | 89%                                         | \$ | 407,500                 | \$ | 106,290                                   |                                                                                                                                                                                                                                         |
| WEIM Governing Body Member Expenses   | \$<br>75,000             | \$ 30,620                     | \$  | 44,380                          | 9%                                          | \$ | 40,237                  | \$ | 9,617                                     | This category includes travel and other expenses paid to or on behalf of WEIM Governing Body Members only.                                                                                                                              |
| Other Governing Body Related Expenses | \$<br>15,000             | \$ 5,848                      | \$  | 9,152                           | 2%                                          | \$ | 575                     | \$ | (5,273)                                   | This category includes meeting expenses (venue, catering, etc.), Corp. Governance team and other travel expenses, supplies, some RIF/BOSR meeting expenses (when sharing venue or BOSR Chair travel expenses to WEIM GB meetings), etc. |