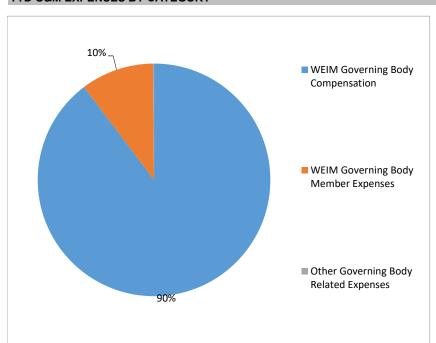

## YTD O&M EXPENSES BY CATEGORY

## ANNUAL O&M BUDGETED EXPENSES AGAINST YTD O&M ACTUAL EXPENSES BY CATEGORY

| Expense Category                      | 2022<br>Annual<br>Budget | 2022<br>Year to Date<br>Spend | Amount<br>Under / (Over)<br>Budget | Allocation of<br>YTD Expense<br>by Category |    | 2021<br>Annual<br>Spend | Un | 022 Spend<br>der / (Over)<br>021 Spend | Notes                                                                                                                                                                                                                                             |
|---------------------------------------|--------------------------|-------------------------------|------------------------------------|---------------------------------------------|----|-------------------------|----|----------------------------------------|---------------------------------------------------------------------------------------------------------------------------------------------------------------------------------------------------------------------------------------------------|
| WEIM Governing Body Compensation      | \$ 350,000               | \$ 307,500                    | \$ 42,500                          | 90%                                         | \$ | 371,999                 | \$ | 64,499                                 |                                                                                                                                                                                                                                                   |
| WEIM Governing Body Member Expenses   | \$ 75,000                | \$ 34,736                     | \$ 40,264                          | 10%                                         | \$ | 10,522                  | \$ | (24,214)                               | This category includes travel and other expenses paid to or on behalf of WEIM Governing Body Members only.                                                                                                                                        |
| Other Governing Body Related Expenses | \$ 59,138                | \$ 575                        | \$ 58,564                          | 0%                                          | \$ | -                       | \$ | (575)                                  | This category includes meeting expenses (venue, catering, etc.), Sr. Corp. Governance Specialist and other travel expenses, supplies, some RIF/BOSR meeting expenses (when sharing venue or BOSR Chair travel expenses to WEIM GB meetings), etc. |