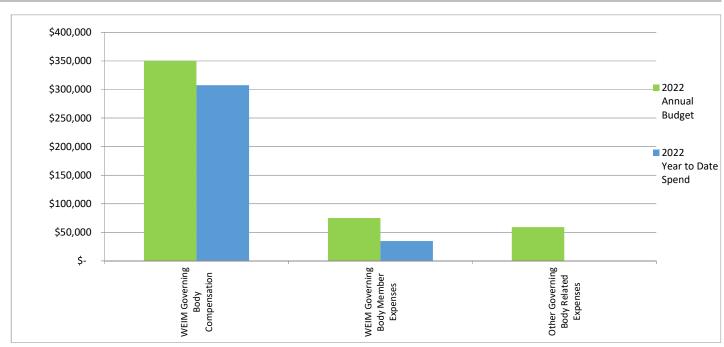

## ANNUAL O&M BUDGETED EXPENSES AGAINST YTD O&M ACTUAL EXPENSES BY CATEGORY

| Expense Category                      | 2022<br>Annual<br>Budget | 2022<br>Year to Date<br>Spend | Amount<br>Under / (Over)<br>Budget | Allocation of<br>YTD Expense<br>by Category |    | 2021<br>Annual<br>Spend | Un | 022 Spend<br>der / (Over)<br>021 Spend | Notes                                                                                                                                                                                                                                             |
|---------------------------------------|--------------------------|-------------------------------|------------------------------------|---------------------------------------------|----|-------------------------|----|----------------------------------------|---------------------------------------------------------------------------------------------------------------------------------------------------------------------------------------------------------------------------------------------------|
| WEIM Governing Body Compensation      | \$ 350,000               | \$ 307,500                    | \$ 42,500                          | 90%                                         | \$ | 371,999                 | \$ | 64,499                                 |                                                                                                                                                                                                                                                   |
| WEIM Governing Body Member Expenses   | \$ 75,000                | \$ 34,736                     | \$ 40,264                          | 10%                                         | \$ | 10,522                  | \$ | (24,214)                               | This category includes travel and other expenses paid to or on behalf of WEIM Governing Body Members only.                                                                                                                                        |
| Other Governing Body Related Expenses | \$ 59,138                | \$ 575                        | \$ 58,564                          | 0%                                          | \$ | -                       | \$ | (575)                                  | This category includes meeting expenses (venue, catering, etc.), Sr. Corp. Governance Specialist and other travel expenses, supplies, some RIF/BOSR meeting expenses (when sharing venue or BOSR Chair travel expenses to WEIM GB meetings), etc. |