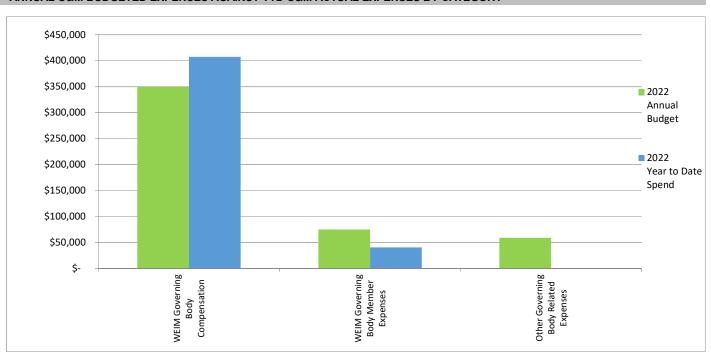

## ANNUAL O&M BUDGETED EXPENSES AGAINST YTD O&M ACTUAL EXPENSES BY CATEGORY

| Expense Category                      | 2022<br>Annual<br>Budget | 2022 Amount<br>Year to Date Under / (Over<br>Spend Budget |      | er / (Over) | Allocation of<br>YTD Expense<br>by Category |  | 2021<br>Annual<br>Spend |         | 2022 Spend<br>Under / (Over)<br>2021 Spend |          | Notes                                                                                                                                                                                                                                             |
|---------------------------------------|--------------------------|-----------------------------------------------------------|------|-------------|---------------------------------------------|--|-------------------------|---------|--------------------------------------------|----------|---------------------------------------------------------------------------------------------------------------------------------------------------------------------------------------------------------------------------------------------------|
| WEIM Governing Body Compensation      | \$<br>350,000            | \$ 407,500                                                | \$   | (57,500)    | 91%                                         |  | \$                      | 371,999 | \$                                         | (35,501) |                                                                                                                                                                                                                                                   |
| WEIM Governing Body Member Expenses   | \$<br>75,000             | \$ 40,23                                                  | 7 \$ | 34,763      | 9%                                          |  | \$                      | 10,522  | \$                                         | (29,715) | This category includes travel and other expenses paid to or on behalf of WEIM Governing Body Members only.                                                                                                                                        |
| Other Governing Body Related Expenses | \$<br>59,138             | \$ 579                                                    | 5 \$ | 58,564      | 0%                                          |  | \$                      | -       | \$                                         | (575)    | This category includes meeting expenses (venue, catering, etc.), Sr. Corp. Governance Specialist and other travel expenses, supplies, some RIF/BOSR meeting expenses (when sharing venue or BOSR Chair travel expenses to WEIM GB meetings), etc. |
| Total                                 | \$<br>484,138            | \$ 448,31                                                 | 1 \$ | 35,827      |                                             |  | \$                      | 382,521 | \$                                         | (65,790) |                                                                                                                                                                                                                                                   |