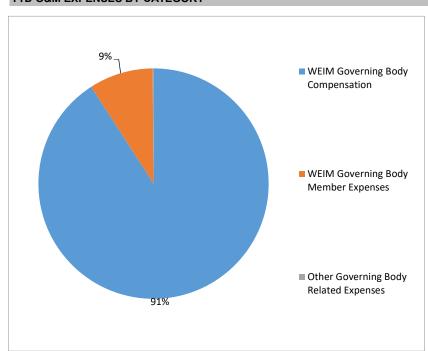

## YTD O&M EXPENSES BY CATEGORY

## ANNUAL O&M BUDGETED EXPENSES AGAINST YTD O&M ACTUAL EXPENSES BY CATEGORY

| Expense Category                      | 2022<br>Annual<br>Budget | 2022 Amount<br>Year to Date Under / (Over<br>Spend Budget |      | er / (Over) | Allocation of<br>YTD Expense<br>by Category |  | 2021<br>Annual<br>Spend |         | 2022 Spend<br>Under / (Over)<br>2021 Spend |          | Notes                                                                                                                                                                                                                                             |
|---------------------------------------|--------------------------|-----------------------------------------------------------|------|-------------|---------------------------------------------|--|-------------------------|---------|--------------------------------------------|----------|---------------------------------------------------------------------------------------------------------------------------------------------------------------------------------------------------------------------------------------------------|
| WEIM Governing Body Compensation      | \$<br>350,000            | \$ 407,500                                                | \$   | (57,500)    | 91%                                         |  | \$                      | 371,999 | \$                                         | (35,501) |                                                                                                                                                                                                                                                   |
| WEIM Governing Body Member Expenses   | \$<br>75,000             | \$ 40,23                                                  | 7 \$ | 34,763      | 9%                                          |  | \$                      | 10,522  | \$                                         | (29,715) | This category includes travel and other expenses paid to or on behalf of WEIM Governing Body Members only.                                                                                                                                        |
| Other Governing Body Related Expenses | \$<br>59,138             | \$ 579                                                    | 5 \$ | 58,564      | 0%                                          |  | \$                      | -       | \$                                         | (575)    | This category includes meeting expenses (venue, catering, etc.), Sr. Corp. Governance Specialist and other travel expenses, supplies, some RIF/BOSR meeting expenses (when sharing venue or BOSR Chair travel expenses to WEIM GB meetings), etc. |
| Total                                 | \$<br>484,138            | \$ 448,31                                                 | 1 \$ | 35,827      |                                             |  | \$                      | 382,521 | \$                                         | (65,790) |                                                                                                                                                                                                                                                   |