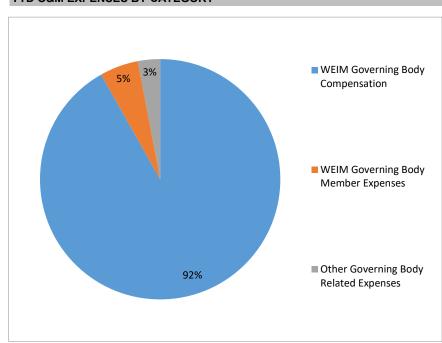

## YTD O&M EXPENSES BY CATEGORY

## ANNUAL O&M BUDGETED EXPENSES AGAINST YTD O&M ACTUAL EXPENSES BY CATEGORY

Total

555,000 \$

113,268 \$

441,732

| Expense Category                      | 2024<br>Annual<br>Budget | 2024<br>Year to Date<br>Spend | Und |         | Allocation of<br>YTD Expense<br>by Category |    | 2023<br>Annual<br>Spend | U  | 2024 Spend<br>nder / (Over)<br>2023 Spend | Notes                                                                                                                                                                                                                                   |
|---------------------------------------|--------------------------|-------------------------------|-----|---------|---------------------------------------------|----|-------------------------|----|-------------------------------------------|-----------------------------------------------------------------------------------------------------------------------------------------------------------------------------------------------------------------------------------------|
| WEIM Governing Body Compensation      | \$<br>425,000            | \$ 104,000                    | \$  | 321,000 | 92%                                         | \$ | 398,710                 | \$ | 294,710                                   |                                                                                                                                                                                                                                         |
| WEIM Governing Body Member Expenses   | \$<br>75,000             | \$ 5,892                      | \$  | 69,108  | 5%                                          | \$ | 38,308                  | \$ | 32,416                                    | This category includes travel and other expenses paid to or on behalf of WEIM Governing Body Members only.                                                                                                                              |
| Other Governing Body Related Expenses | \$<br>55,000             | \$ 3,375                      | \$  | 51,625  | 3%                                          | \$ | 13,905                  | \$ | 10,529                                    | This category includes meeting expenses (venue, catering, etc.), Corp. Governance team and other travel expenses, supplies, some RIF/BOSR meeting expenses (when sharing venue or BOSR Chair travel expenses to WEIM GB meetings), etc. |