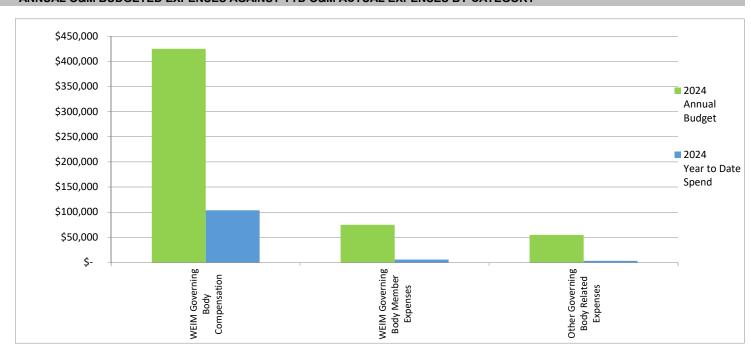

## ANNUAL O&M BUDGETED EXPENSES AGAINST YTD O&M ACTUAL EXPENSES BY CATEGORY

Total

555,000 \$

113,268 \$

441,732

| Expense Category                      | 2024<br>Annual<br>Budget | 2024<br>Year to Date<br>Spend | Und |         | Allocation of<br>YTD Expense<br>by Category |    | 2023<br>Annual<br>Spend | U  | 2024 Spend<br>nder / (Over)<br>2023 Spend | Notes                                                                                                                                                                                                                                   |
|---------------------------------------|--------------------------|-------------------------------|-----|---------|---------------------------------------------|----|-------------------------|----|-------------------------------------------|-----------------------------------------------------------------------------------------------------------------------------------------------------------------------------------------------------------------------------------------|
| WEIM Governing Body Compensation      | \$<br>425,000            | \$ 104,000                    | \$  | 321,000 | 92%                                         | \$ | 398,710                 | \$ | 294,710                                   |                                                                                                                                                                                                                                         |
| WEIM Governing Body Member Expenses   | \$<br>75,000             | \$ 5,892                      | \$  | 69,108  | 5%                                          | \$ | 38,308                  | \$ | 32,416                                    | This category includes travel and other expenses paid to or on behalf of WEIM Governing Body Members only.                                                                                                                              |
| Other Governing Body Related Expenses | \$<br>55,000             | \$ 3,375                      | \$  | 51,625  | 3%                                          | \$ | 13,905                  | \$ | 10,529                                    | This category includes meeting expenses (venue, catering, etc.), Corp. Governance team and other travel expenses, supplies, some RIF/BOSR meeting expenses (when sharing venue or BOSR Chair travel expenses to WEIM GB meetings), etc. |