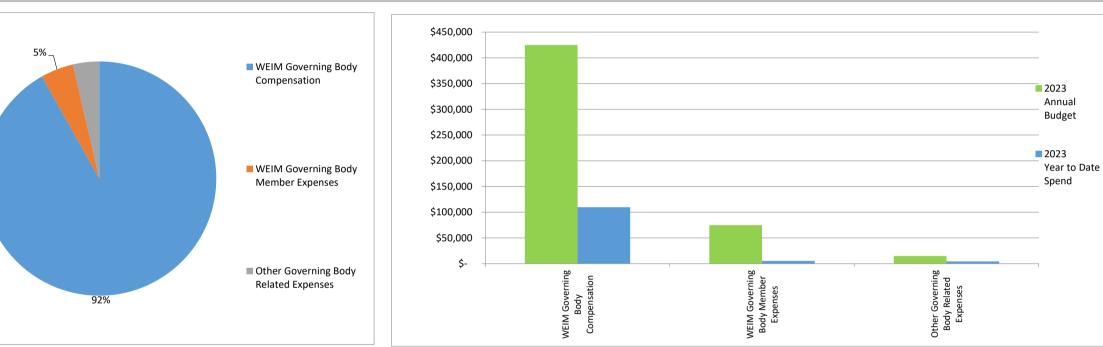

## YTD O&M EXPENSES BY CATEGORY

ANNUAL O&M BUDGETED EXPENSES AGAINST YTD O&M ACTUAL EXPENSES BY CATEGORY

| Expense Category                      | 2023<br>Annual<br>Budget | 2023<br>Year to Date<br>Spend | Und  | Amount<br>der / (Over)<br>Budget | Allocation of<br>YTD Expense<br>by Category |    | 2022<br>Annual<br>Spend | Un | )23 Spend<br>der / (Over)<br>)22 Spend |   | Notes                                                                                                                                                                                                                                                   |
|---------------------------------------|--------------------------|-------------------------------|------|----------------------------------|---------------------------------------------|----|-------------------------|----|----------------------------------------|---|---------------------------------------------------------------------------------------------------------------------------------------------------------------------------------------------------------------------------------------------------------|
| WEIM Governing Body Compensation      | \$<br>425,000            | \$ 109,71                     | 0\$  | 315,290                          | 92%                                         | \$ | 407,500                 | \$ | 297,790                                |   |                                                                                                                                                                                                                                                         |
| WEIM Governing Body Member Expenses   | \$<br>75,000             | \$ 5,412                      | 2 \$ | 69,588                           | 5%                                          | \$ | 40,237                  | \$ | 34,825                                 |   | This category includes travel and other expenses paid to or on behalf of WEIM Governing Body Members<br>only.                                                                                                                                           |
| Other Governing Body Related Expenses | \$<br>15,000             | \$ 4,33                       | 3 \$ | 10,667                           | 4%                                          | \$ | 575                     | \$ | (3,759)                                |   | This category includes meeting expenses (venue, catering, etc.), Sr. Corp. Governance Specialist and<br>other travel expenses, supplies, some RIF/BOSR meeting expenses (when sharing venue or BOSR Chair<br>travel expenses to WEIM GB meetings), etc. |
| Total                                 | \$<br>515,000            | \$ 119,45                     | 5\$  | 395,545                          |                                             | \$ | 448,311                 | \$ | 328,856                                | = |                                                                                                                                                                                                                                                         |