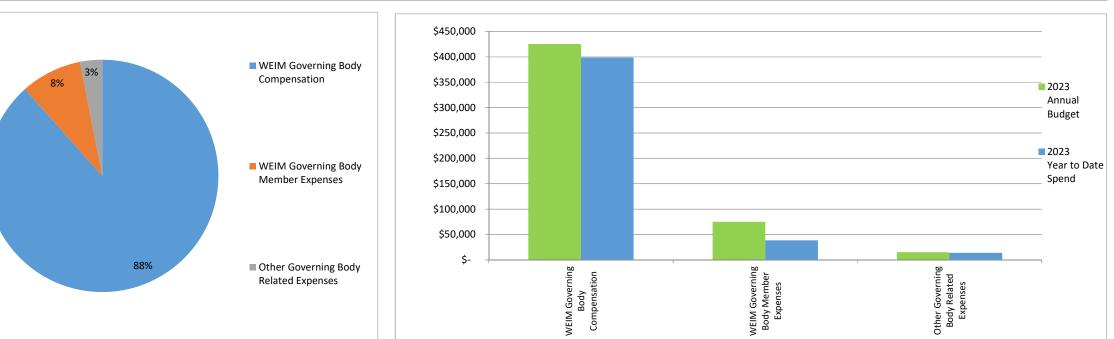

## YTD O&M EXPENSES BY CATEGORY

| Expense Category                      | 2023<br>Annual<br>Budget | 2023<br>Year to Date<br>Spend | Amour<br>Under / (C<br>Budge | ver) YTD Expe | nse | 2022<br>Annual<br>Spend | 2023 Sper<br>Under / (Ov<br>2022 Sper | er) | Notes                                                                                                                                                                                                                                   |
|---------------------------------------|--------------------------|-------------------------------|------------------------------|---------------|-----|-------------------------|---------------------------------------|-----|-----------------------------------------------------------------------------------------------------------------------------------------------------------------------------------------------------------------------------------------|
| WEIM Governing Body Compensation      | \$<br>425,000            | \$ 398,710                    | \$ 26                        | 290           | 88% | \$<br>407,500           | \$ 8,7                                | 90  |                                                                                                                                                                                                                                         |
| WEIM Governing Body Member Expenses   | \$<br>75,000             | \$ 38,308                     | \$ \$ 36                     | 692           | 8%  | \$<br>40,237            | \$ 1,9                                | 29  | This category includes travel and other expenses paid to or on behalf of WEIM Governing Body<br>Members only.                                                                                                                           |
| Other Governing Body Related Expenses | \$<br>15,000             | \$ 13,905                     | 5 \$ 1                       | 095           | 3%  | \$<br>575               | \$ (13,3                              | 30) | This category includes meeting expenses (venue, catering, etc.), Corp. Governance team and other travel expenses, supplies, some RIF/BOSR meeting expenses (when sharing venue or BOSR Chair travel expenses to WEIM GB meetings), etc. |
| Total                                 | \$<br>515,000            | \$ 450,923                    | \$ 64                        | 077           |     | \$<br>448,311           | \$ (2,6                               | 11) |                                                                                                                                                                                                                                         |