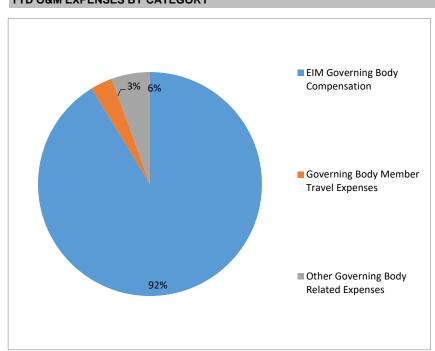

## YTD O&M EXPENSES BY CATEGORY

## ANNUAL O&M BUDGETED EXPENSES AGAINST YTD O&M ACTUAL EXPENSES BY CATEGORY

493,000 \$

Total

252,753 \$

240,247

| Expense Category                      | 2020<br>Annual<br>Budget | 2020<br>Year to Date<br>Spend | Amount<br>Under / (Over)<br>Budget | Allocation of YTD Expense by Category |    | 2019<br>Annual<br>Spend |   | Notes                                                                                                                                                                                                                                            |
|---------------------------------------|--------------------------|-------------------------------|------------------------------------|---------------------------------------|----|-------------------------|---|--------------------------------------------------------------------------------------------------------------------------------------------------------------------------------------------------------------------------------------------------|
| EIM Governing Body Compensation       | \$ 350,000               | \$ 233,000                    | \$ 117,000                         | 92%                                   | \$ | 290,115                 |   |                                                                                                                                                                                                                                                  |
| Governing Body Member Travel Expenses | \$ 75,000                | \$ 8,065                      | \$ 66,935                          | 3%                                    | \$ | 45,700                  |   | This category includes travel expenses paid to or on behalf of EIM Governing Body Members only.                                                                                                                                                  |
| Other Governing Body Related Expenses | \$ 68,000                | \$ 11,688                     | \$ 56,312                          | 6%                                    | \$ | 48,077                  | ( | This category includes meeting expenses (venue, catering, etc.), Sr. Corp. Governance Specialist and other travel expenses, supplies, some RIF/BOSR meeting expenses (when sharing venue or BOSR Chair travel expenses to EIM GB meetings), etc. |