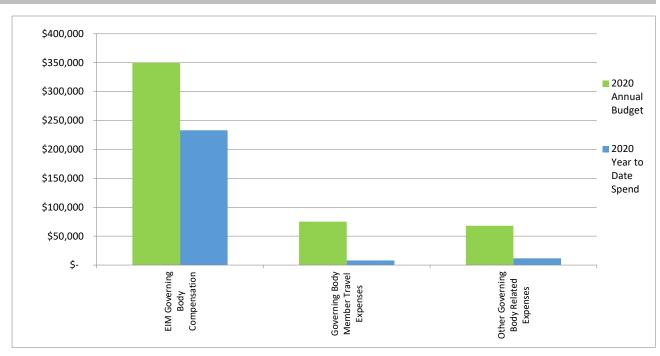

## ANNUAL O&M BUDGETED EXPENSES AGAINST YTD O&M ACTUAL EXPENSES BY CATEGORY

493,000 \$

Total

252,753 \$

240,247

| Expense Category                      | 2020<br>Annual<br>Budget | 2020<br>Year to Date<br>Spend | Amount<br>Under / (Over)<br>Budget | Allocation of YTD Expense by Category |    | 2019<br>Annual<br>Spend |   | Notes                                                                                                                                                                                                                                            |
|---------------------------------------|--------------------------|-------------------------------|------------------------------------|---------------------------------------|----|-------------------------|---|--------------------------------------------------------------------------------------------------------------------------------------------------------------------------------------------------------------------------------------------------|
| EIM Governing Body Compensation       | \$ 350,000               | \$ 233,000                    | \$ 117,000                         | 92%                                   | \$ | 290,115                 |   |                                                                                                                                                                                                                                                  |
| Governing Body Member Travel Expenses | \$ 75,000                | \$ 8,065                      | \$ 66,935                          | 3%                                    | \$ | 45,700                  |   | This category includes travel expenses paid to or on behalf of EIM Governing Body Members only.                                                                                                                                                  |
| Other Governing Body Related Expenses | \$ 68,000                | \$ 11,688                     | \$ 56,312                          | 6%                                    | \$ | 48,077                  | ( | This category includes meeting expenses (venue, catering, etc.), Sr. Corp. Governance Specialist and other travel expenses, supplies, some RIF/BOSR meeting expenses (when sharing venue or BOSR Chair travel expenses to EIM GB meetings), etc. |