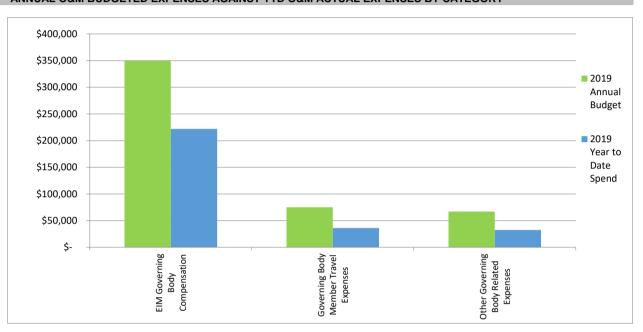

## ANNUAL O&M BUDGETED EXPENSES AGAINST YTD O&M ACTUAL EXPENSES BY CATEGORY

| Expense Category                      | 2019<br>Annual<br>Budget | 2019<br>Year to Date<br>Spend | Uı   | Amount<br>nder / (Over)<br>Budget | Allocation of<br>YTD Expense<br>by Category | 2018<br>Annual<br>Spend | Notes                                                                                                                                                                                                                                  |
|---------------------------------------|--------------------------|-------------------------------|------|-----------------------------------|---------------------------------------------|-------------------------|----------------------------------------------------------------------------------------------------------------------------------------------------------------------------------------------------------------------------------------|
| EIM Governing Body Compensation       | \$<br>350,000            | \$ 222,115                    | 5 \$ | 127,885                           | 76%                                         | \$<br>299,500           |                                                                                                                                                                                                                                        |
| Governing Body Member Travel Expenses | \$<br>75,000             | \$ 36,118                     | 3 \$ | 38,882                            | 12%                                         | \$<br>56,150            | This category includes travel expenses paid to or on behalf of EIM Governing Body Members only.                                                                                                                                        |
| Other Governing Body Related Expenses | \$<br>67,000             | \$ 32,499                     | 9 \$ | 34,501                            | 12%                                         | \$<br>70,159            | This category includes meeting expenses (venue, catering, etc.), Asst. Corp. Secretary and other travel expenses, supplies, some RIF/BOSR meeting expenses (when sharing venue or BOSR Chair travel expenses to EIM GB meetings), etc. |
| Total                                 | \$<br>492,000            | \$ 290,732                    | 2 \$ | 201,268                           |                                             | \$<br>425,809           | -                                                                                                                                                                                                                                      |