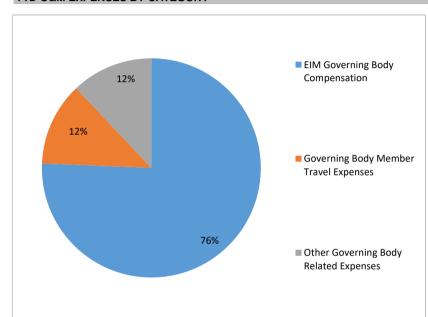

## YTD O&M EXPENSES BY CATEGORY

## ANNUAL O&M BUDGETED EXPENSES AGAINST YTD O&M ACTUAL EXPENSES BY CATEGORY

| Expense Category                      | 2019<br>Annual<br>Budget | 2019<br>Year to Date<br>Spend | Uı   | Amount<br>nder / (Over)<br>Budget | Allocation of<br>YTD Expense<br>by Category | 2018<br>Annual<br>Spend | Notes                                                                                                                                                                                                                                  |
|---------------------------------------|--------------------------|-------------------------------|------|-----------------------------------|---------------------------------------------|-------------------------|----------------------------------------------------------------------------------------------------------------------------------------------------------------------------------------------------------------------------------------|
| EIM Governing Body Compensation       | \$<br>350,000            | \$ 222,115                    | 5 \$ | 127,885                           | 76%                                         | \$<br>299,500           |                                                                                                                                                                                                                                        |
| Governing Body Member Travel Expenses | \$<br>75,000             | \$ 36,118                     | 3 \$ | 38,882                            | 12%                                         | \$<br>56,150            | This category includes travel expenses paid to or on behalf of EIM Governing Body Members only.                                                                                                                                        |
| Other Governing Body Related Expenses | \$<br>67,000             | \$ 32,499                     | 9 \$ | 34,501                            | 12%                                         | \$<br>70,159            | This category includes meeting expenses (venue, catering, etc.), Asst. Corp. Secretary and other travel expenses, supplies, some RIF/BOSR meeting expenses (when sharing venue or BOSR Chair travel expenses to EIM GB meetings), etc. |
| Total                                 | \$<br>492,000            | \$ 290,732                    | 2 \$ | 201,268                           |                                             | \$<br>425,809           | -                                                                                                                                                                                                                                      |