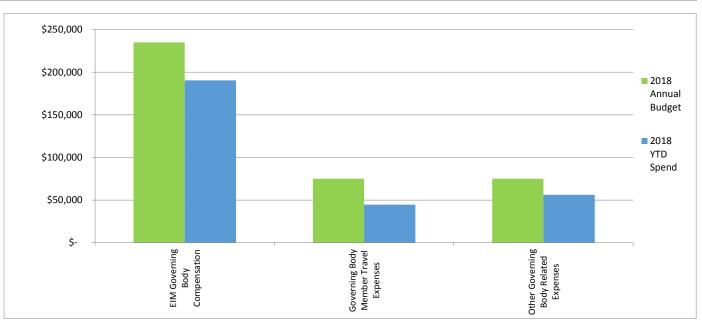

## ANNUAL O&M BUDGETED EXPENSES AGAINST YTD O&M ACTUAL EXPENSES BY CATEGORY

| Expense Category                      | 2018<br>Annual<br>Budget | 2018<br>YTD<br>Spend | Amount<br>Under / (Ov<br>Budget | er) Y | Illocation of<br>TD Expense<br>by Category | 2017<br>Annua<br>Spend | ıl    | Ove | 18 Budget<br>er / (Under)<br>17 Spend |   | Notes                                                                                                                                                                                                                                  |
|---------------------------------------|--------------------------|----------------------|---------------------------------|-------|--------------------------------------------|------------------------|-------|-----|---------------------------------------|---|----------------------------------------------------------------------------------------------------------------------------------------------------------------------------------------------------------------------------------------|
| EIM Governing Body Compensation       | \$<br>235,000            | \$<br>190,500        | \$ 44,                          | 500   | 65%                                        | \$ 214                 | ,750  | \$  | 20,250                                |   |                                                                                                                                                                                                                                        |
| Governing Body Member Travel Expenses | \$<br>75,000             | \$<br>44,558         | \$ 30,4                         | 142   | 15%                                        | \$ 58                  | 3,726 | \$  | 16,274                                |   | This category includes travel expenses paid to or on behalf of EIM Governing Body Members only.                                                                                                                                        |
| Other Governing Body Related Expenses | \$<br>75,000             | \$<br>56,156         | \$ 18,8                         | 344   | 19%                                        | \$ 51                  | ,709  | \$  | 23,291                                |   | This category includes meeting expenses (venue, catering, etc.), Asst. Corp. Secretary and other travel expenses, supplies, some RIF/BOSR meeting expenses (when sharing venue or BOSR Chair travel expenses to EIM GB meetings), etc. |
| Total                                 | \$<br>385,000            | \$<br>291,214        | \$ 93,                          | 786   |                                            | \$ 325                 | 5,185 | \$  | 59,815                                | • |                                                                                                                                                                                                                                        |