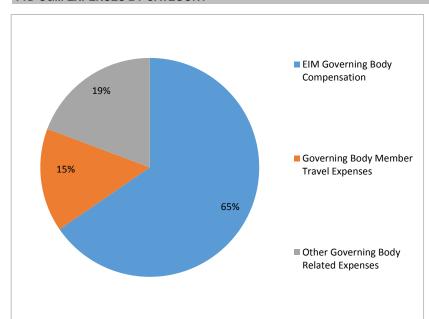

## YTD O&M EXPENSES BY CATEGORY

## ANNUAL O&M BUDGETED EXPENSES AGAINST YTD O&M ACTUAL EXPENSES BY CATEGORY

| Expense Category                      | 2018<br>Annual<br>Budget | 2018<br>YTD<br>Spend | Amount<br>Under / (Ov<br>Budget | er) Y | Illocation of<br>TD Expense<br>by Category | 2017<br>Annua<br>Spend | ıl    | Ove | 18 Budget<br>er / (Under)<br>17 Spend |   | Notes                                                                                                                                                                                                                                  |
|---------------------------------------|--------------------------|----------------------|---------------------------------|-------|--------------------------------------------|------------------------|-------|-----|---------------------------------------|---|----------------------------------------------------------------------------------------------------------------------------------------------------------------------------------------------------------------------------------------|
| EIM Governing Body Compensation       | \$<br>235,000            | \$<br>190,500        | \$ 44,                          | 500   | 65%                                        | \$ 214                 | ,750  | \$  | 20,250                                |   |                                                                                                                                                                                                                                        |
| Governing Body Member Travel Expenses | \$<br>75,000             | \$<br>44,558         | \$ 30,4                         | 142   | 15%                                        | \$ 58                  | 3,726 | \$  | 16,274                                |   | This category includes travel expenses paid to or on behalf of EIM Governing Body Members only.                                                                                                                                        |
| Other Governing Body Related Expenses | \$<br>75,000             | \$<br>56,156         | \$ 18,8                         | 344   | 19%                                        | \$ 51                  | ,709  | \$  | 23,291                                |   | This category includes meeting expenses (venue, catering, etc.), Asst. Corp. Secretary and other travel expenses, supplies, some RIF/BOSR meeting expenses (when sharing venue or BOSR Chair travel expenses to EIM GB meetings), etc. |
| Total                                 | \$<br>385,000            | \$<br>291,214        | \$ 93,                          | 786   |                                            | \$ 325                 | 5,185 | \$  | 59,815                                | • |                                                                                                                                                                                                                                        |