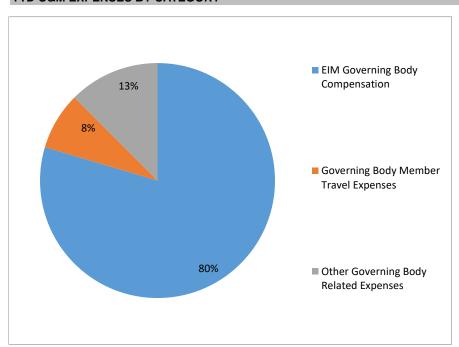

## YTD O&M EXPENSES BY CATEGORY

## ANNUAL O&M BUDGETED EXPENSES AGAINST YTD O&M ACTUAL EXPENSES BY CATEGORY

| Expense Category                      | 2020<br>Annual<br>Budget | Ye | 2020<br>ear to Date<br>Spend | Amount<br>Under / (Ove<br>Budget | r) | Allocation of<br>YTD Expense<br>by Category |    | 2019<br>Annual<br>Spend | Notes                                                                                                                                                                                                                                            |
|---------------------------------------|--------------------------|----|------------------------------|----------------------------------|----|---------------------------------------------|----|-------------------------|--------------------------------------------------------------------------------------------------------------------------------------------------------------------------------------------------------------------------------------------------|
| EIM Governing Body Compensation       | \$<br>350,000            | \$ | 74,500                       | \$ 275,50                        | 00 | 80%                                         | \$ | 290,115                 |                                                                                                                                                                                                                                                  |
| Governing Body Member Travel Expenses | \$<br>75,000             | \$ | 7,405                        | \$ 67,59                         | 95 | 8%                                          | \$ | 45,700                  | This category includes travel expenses paid to or on behalf of EIM Governing Body Members only.                                                                                                                                                  |
| Other Governing Body Related Expenses | \$<br>68,000             | \$ | 10,775                       | \$ 57,22                         | 26 | 13%                                         | \$ | 48,077                  | This category includes meeting expenses (venue, catering, etc.), Sr. Corp. Governance Specialist and other travel expenses, supplies, some RIF/BOSR meeting expenses (when sharing venue or BOSR Chair travel expenses to EIM GB meetings), etc. |
| Total                                 | \$<br>493,000            | \$ | 92,679                       | \$ 400,32                        | 21 |                                             | \$ | 383,892                 |                                                                                                                                                                                                                                                  |