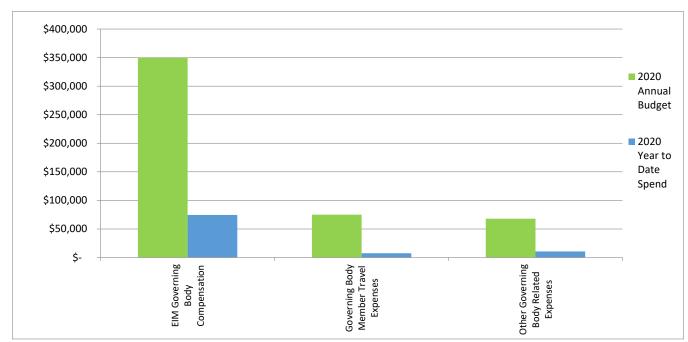

## ANNUAL O&M BUDGETED EXPENSES AGAINST YTD O&M ACTUAL EXPENSES BY CATEGORY

| Expense Category                      | 2020<br>Annual<br>Budget | Ye | 2020<br>ear to Date<br>Spend | Amount<br>Under / (Ove<br>Budget | r) | Allocation of<br>YTD Expense<br>by Category |    | 2019<br>Annual<br>Spend | Notes                                                                                                                                                                                                                                            |
|---------------------------------------|--------------------------|----|------------------------------|----------------------------------|----|---------------------------------------------|----|-------------------------|--------------------------------------------------------------------------------------------------------------------------------------------------------------------------------------------------------------------------------------------------|
| EIM Governing Body Compensation       | \$<br>350,000            | \$ | 74,500                       | \$ 275,50                        | 00 | 80%                                         | \$ | 290,115                 |                                                                                                                                                                                                                                                  |
| Governing Body Member Travel Expenses | \$<br>75,000             | \$ | 7,405                        | \$ 67,59                         | 95 | 8%                                          | \$ | 45,700                  | This category includes travel expenses paid to or on behalf of EIM Governing Body Members only.                                                                                                                                                  |
| Other Governing Body Related Expenses | \$<br>68,000             | \$ | 10,775                       | \$ 57,22                         | 26 | 13%                                         | \$ | 48,077                  | This category includes meeting expenses (venue, catering, etc.), Sr. Corp. Governance Specialist and other travel expenses, supplies, some RIF/BOSR meeting expenses (when sharing venue or BOSR Chair travel expenses to EIM GB meetings), etc. |
| Total                                 | \$<br>493,000            | \$ | 92,679                       | \$ 400,32                        | 21 |                                             | \$ | 383,892                 |                                                                                                                                                                                                                                                  |