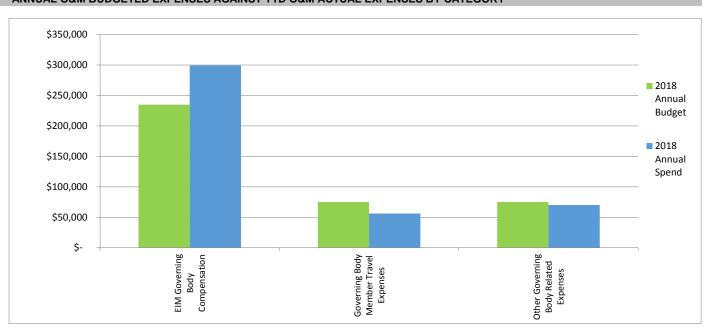

## ANNUAL O&M BUDGETED EXPENSES AGAINST YTD O&M ACTUAL EXPENSES BY CATEGORY

| Expense Category                      |    | 2018<br>Annual<br>Budget | 2018<br>Annual<br>Spend | Amount<br>Under / (O\<br>Budget | er) YT | llocation of<br>D Expense<br>/ Category |   | 2017<br>Annu:<br>Spen | al    | Und | 2018<br>Spend<br>er / (Over)<br>17 Spend | Notes                                                                                                                                                                                                                                  |
|---------------------------------------|----|--------------------------|-------------------------|---------------------------------|--------|-----------------------------------------|---|-----------------------|-------|-----|------------------------------------------|----------------------------------------------------------------------------------------------------------------------------------------------------------------------------------------------------------------------------------------|
| EIM Governing Body Compensation       | \$ | 235,000                  | \$<br>299,500           | \$ (64,                         | 500)   | 70%                                     | : | \$ 214                | 4,750 | \$  | (84,750)                                 |                                                                                                                                                                                                                                        |
| Governing Body Member Travel Expenses | 9  | 75,000                   | \$<br>56,150            | \$ 18,                          | 350    | 13%                                     | ; | \$ 58                 | 8,726 | \$  | 2,576                                    | This category includes travel expenses paid to or on behalf of EIM Governing Body Members only.                                                                                                                                        |
| Other Governing Body Related Expenses |    | 5 75,000                 | \$<br>70,159            | \$ 4,                           | 341    | 17%                                     |   | \$ 5 <sup>.</sup>     | 1,709 | \$  | (18,450)                                 | This category includes meeting expenses (venue, catering, etc.), Asst. Corp. Secretary and other travel expenses, supplies, some RIF/BOSR meeting expenses (when sharing venue or BOSR Chair travel expenses to EIM GB meetings), etc. |
| Total                                 | •  | 385,000                  | \$<br>425,809           | \$ (40,                         | 309)   |                                         |   | \$ 32!                | 5,185 | \$  | (100,624)                                |                                                                                                                                                                                                                                        |