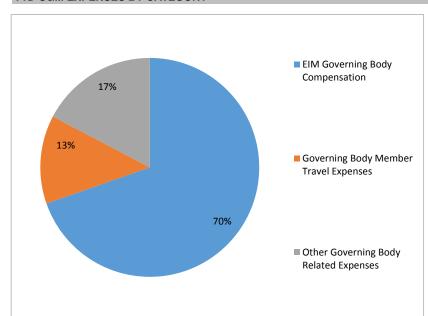

## YTD O&M EXPENSES BY CATEGORY

## ANNUAL O&M BUDGETED EXPENSES AGAINST YTD O&M ACTUAL EXPENSES BY CATEGORY

| Expense Category                      |    | 2018<br>Annual<br>Budget | 2018<br>Annual<br>Spend | Amount<br>Under / (O\<br>Budget | er) YT | llocation of<br>D Expense<br>/ Category |   | 2017<br>Annu:<br>Spen | al    | Und | 2018<br>Spend<br>er / (Over)<br>17 Spend | Notes                                                                                                                                                                                                                                  |
|---------------------------------------|----|--------------------------|-------------------------|---------------------------------|--------|-----------------------------------------|---|-----------------------|-------|-----|------------------------------------------|----------------------------------------------------------------------------------------------------------------------------------------------------------------------------------------------------------------------------------------|
| EIM Governing Body Compensation       | \$ | 235,000                  | \$<br>299,500           | \$ (64,                         | 500)   | 70%                                     | : | \$ 214                | 4,750 | \$  | (84,750)                                 |                                                                                                                                                                                                                                        |
| Governing Body Member Travel Expenses | 9  | 75,000                   | \$<br>56,150            | \$ 18,                          | 350    | 13%                                     | ; | \$ 58                 | 8,726 | \$  | 2,576                                    | This category includes travel expenses paid to or on behalf of EIM Governing Body Members only.                                                                                                                                        |
| Other Governing Body Related Expenses |    | 5 75,000                 | \$<br>70,159            | \$ 4,                           | 341    | 17%                                     |   | \$ 5 <sup>.</sup>     | 1,709 | \$  | (18,450)                                 | This category includes meeting expenses (venue, catering, etc.), Asst. Corp. Secretary and other travel expenses, supplies, some RIF/BOSR meeting expenses (when sharing venue or BOSR Chair travel expenses to EIM GB meetings), etc. |
| Total                                 | •  | 385,000                  | \$<br>425,809           | \$ (40,                         | 309)   |                                         |   | \$ 32!                | 5,185 | \$  | (100,624)                                |                                                                                                                                                                                                                                        |