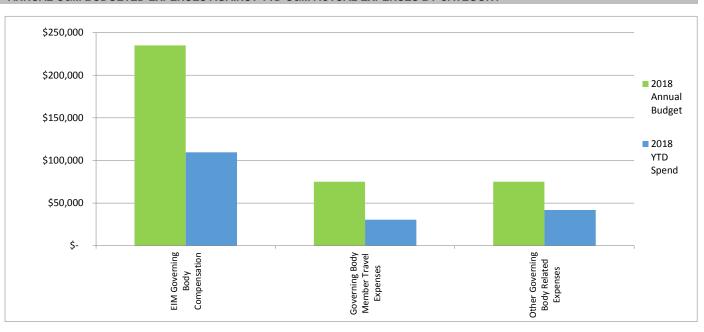

## ANNUAL O&M BUDGETED EXPENSES AGAINST YTD O&M ACTUAL EXPENSES BY CATEGORY

| Expense Category                      | 2018<br>Annual<br>Budget | 2018<br>YTD<br>Spend | Unde | imount<br>er / (Over)<br>Budget | Allocation of<br>YTD Expense<br>by Category |    | 2017<br>Annual<br>Spend | Ó  | 018 Budget<br>ver / (Under)<br>017 Spend |   | Notes                                                                                                                                                                                                                                  |
|---------------------------------------|--------------------------|----------------------|------|---------------------------------|---------------------------------------------|----|-------------------------|----|------------------------------------------|---|----------------------------------------------------------------------------------------------------------------------------------------------------------------------------------------------------------------------------------------|
| EIM Governing Body Compensation       | \$<br>235,000            | \$<br>109,500        | \$   | 125,500                         | 60%                                         | \$ | 214,750                 | \$ | 20,250                                   |   |                                                                                                                                                                                                                                        |
| Governing Body Member Travel Expenses | \$<br>75,000             | \$<br>30,503         | \$   | 44,497                          | 17%                                         | \$ | 58,726                  | \$ | 16,274                                   |   | This category includes travel expenses paid to EIM Governing Body Members only.                                                                                                                                                        |
| Other Governing Body Related Expenses | \$<br>75,000             | \$<br>41,892         | \$   | 33,108                          | 23%                                         | \$ | 51,709                  | \$ | 23,291                                   |   | This category includes meeting expenses (venue, catering, etc.), Asst. Corp. Secretary and other travel expenses, supplies, some RIF/BOSR meeting expenses (when sharing venue or BOSR Chair travel expenses to EIM GB meetings), etc. |
| Total                                 | \$<br>385,000            | \$<br>181,895        | \$   | 203,105                         |                                             | \$ | 325,185                 | \$ | 59,815                                   | = |                                                                                                                                                                                                                                        |