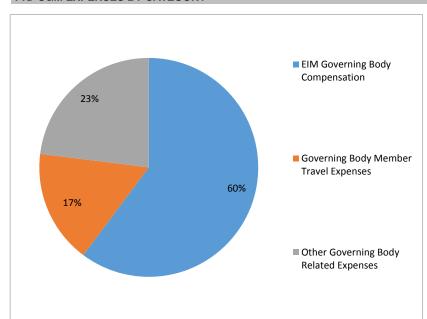

## YTD O&M EXPENSES BY CATEGORY

## ANNUAL O&M BUDGETED EXPENSES AGAINST YTD O&M ACTUAL EXPENSES BY CATEGORY

| Expense Category                      | 2018<br>Annual<br>Budget | 2018<br>YTD<br>Spend | Unde | imount<br>er / (Over)<br>Budget | Allocation of<br>YTD Expense<br>by Category |    | 2017<br>Annual<br>Spend | Ó  | 018 Budget<br>ver / (Under)<br>017 Spend |   | Notes                                                                                                                                                                                                                                  |
|---------------------------------------|--------------------------|----------------------|------|---------------------------------|---------------------------------------------|----|-------------------------|----|------------------------------------------|---|----------------------------------------------------------------------------------------------------------------------------------------------------------------------------------------------------------------------------------------|
| EIM Governing Body Compensation       | \$<br>235,000            | \$<br>109,500        | \$   | 125,500                         | 60%                                         | \$ | 214,750                 | \$ | 20,250                                   |   |                                                                                                                                                                                                                                        |
| Governing Body Member Travel Expenses | \$<br>75,000             | \$<br>30,503         | \$   | 44,497                          | 17%                                         | \$ | 58,726                  | \$ | 16,274                                   |   | This category includes travel expenses paid to EIM Governing Body Members only.                                                                                                                                                        |
| Other Governing Body Related Expenses | \$<br>75,000             | \$<br>41,892         | \$   | 33,108                          | 23%                                         | \$ | 51,709                  | \$ | 23,291                                   |   | This category includes meeting expenses (venue, catering, etc.), Asst. Corp. Secretary and other travel expenses, supplies, some RIF/BOSR meeting expenses (when sharing venue or BOSR Chair travel expenses to EIM GB meetings), etc. |
| Total                                 | \$<br>385,000            | \$<br>181,895        | \$   | 203,105                         |                                             | \$ | 325,185                 | \$ | 59,815                                   | = |                                                                                                                                                                                                                                        |