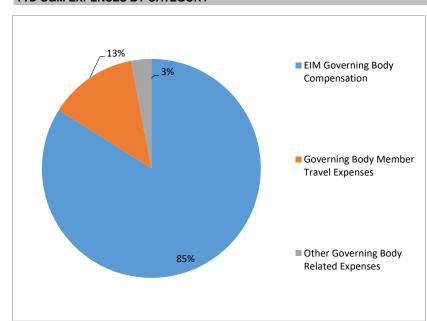

## YTD O&M EXPENSES BY CATEGORY

## ANNUAL O&M BUDGETED EXPENSES AGAINST YTD O&M ACTUAL EXPENSES BY CATEGORY

| Expense Category                      | 2019<br>Annual<br>Budget | 2019<br>ar to Date<br>Spend | Under |         | Allocation<br>YTD Exper<br>by Catego | nse | 2018<br>Annual<br>Spend | Notes                                                                                                                                                                                                                                  |
|---------------------------------------|--------------------------|-----------------------------|-------|---------|--------------------------------------|-----|-------------------------|----------------------------------------------------------------------------------------------------------------------------------------------------------------------------------------------------------------------------------------|
| EIM Governing Body Compensation       | \$<br>350,000            | \$<br>94,000                | \$    | 256,000 | 8                                    | 35% | \$<br>299,500           |                                                                                                                                                                                                                                        |
| Governing Body Member Travel Expenses | \$<br>75,000             | \$<br>14,628                | \$    | 60,372  | ,                                    | 3%  | \$<br>56,150            | This category includes travel expenses paid to or on behalf of EIM Governing Body Members only.                                                                                                                                        |
| Other Governing Body Related Expenses | \$<br>67,000             | \$<br>2,241                 | \$    | 64,759  |                                      | 3%  | \$<br>70,159            | This category includes meeting expenses (venue, catering, etc.), Asst. Corp. Secretary and other travel expenses, supplies, some RIF/BOSR meeting expenses (when sharing venue or BOSR Chair travel expenses to EIM GB meetings), etc. |
| Total                                 | \$<br>492,000            | \$<br>110,869               | \$    | 381,131 |                                      |     | \$<br>425,809           |                                                                                                                                                                                                                                        |