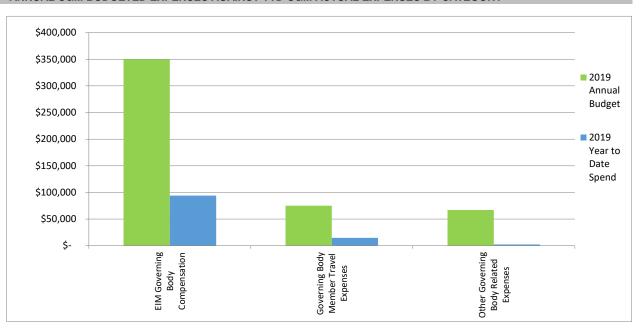

## ANNUAL O&M BUDGETED EXPENSES AGAINST YTD O&M ACTUAL EXPENSES BY CATEGORY

| Expense Category                      | 2019<br>Annual<br>Budget | 2019<br>ar to Date<br>Spend | Under |         | Allocation<br>YTD Exper<br>by Catego | nse | 2018<br>Annual<br>Spend | Notes                                                                                                                                                                                                                                  |
|---------------------------------------|--------------------------|-----------------------------|-------|---------|--------------------------------------|-----|-------------------------|----------------------------------------------------------------------------------------------------------------------------------------------------------------------------------------------------------------------------------------|
| EIM Governing Body Compensation       | \$<br>350,000            | \$<br>94,000                | \$    | 256,000 | 8                                    | 35% | \$<br>299,500           |                                                                                                                                                                                                                                        |
| Governing Body Member Travel Expenses | \$<br>75,000             | \$<br>14,628                | \$    | 60,372  | ,                                    | 3%  | \$<br>56,150            | This category includes travel expenses paid to or on behalf of EIM Governing Body Members only.                                                                                                                                        |
| Other Governing Body Related Expenses | \$<br>67,000             | \$<br>2,241                 | \$    | 64,759  |                                      | 3%  | \$<br>70,159            | This category includes meeting expenses (venue, catering, etc.), Asst. Corp. Secretary and other travel expenses, supplies, some RIF/BOSR meeting expenses (when sharing venue or BOSR Chair travel expenses to EIM GB meetings), etc. |
| Total                                 | \$<br>492,000            | \$<br>110,869               | \$    | 381,131 |                                      |     | \$<br>425,809           |                                                                                                                                                                                                                                        |