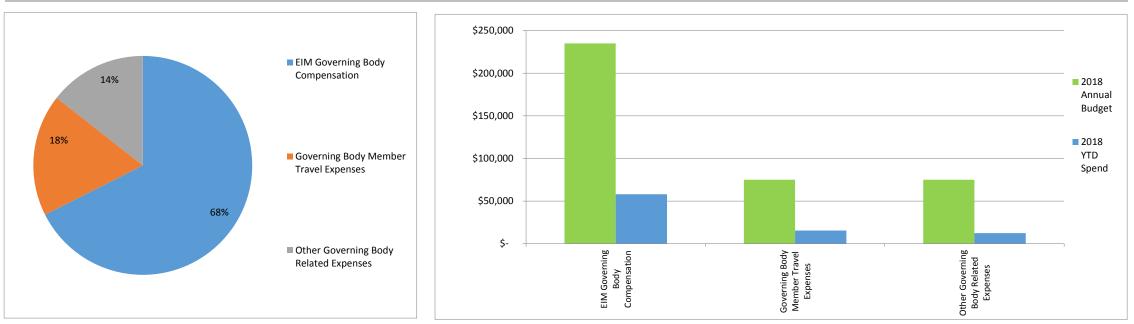

## YTD O&M EXPENSES BY CATEGORY

| Expense Category                      | 2018<br>Annual<br>Budget | 2018<br>YTD<br>Spend | Uno |         | Allocation of<br>YTD Expense<br>by Category |    | 2017<br>Annual<br>Spend | 0\ | 018 Budget<br>rer / (Under)<br>017 Spend |   | Notes                                                                                                                                                                                                                                  |
|---------------------------------------|--------------------------|----------------------|-----|---------|---------------------------------------------|----|-------------------------|----|------------------------------------------|---|----------------------------------------------------------------------------------------------------------------------------------------------------------------------------------------------------------------------------------------|
| EIM Governing Body Compensation       | \$<br>235,000            | \$<br>58,000         | \$  | 177,000 | 68%                                         | \$ | 214,750                 | \$ | 20,250                                   |   |                                                                                                                                                                                                                                        |
| Governing Body Member Travel Expenses | \$<br>75,000             | \$<br>15,475         | \$  | 59,525  | 18%                                         | \$ | 58,726                  | \$ | 16,274                                   |   | This category includes travel expenses paid to EIM Governing Body Members only.                                                                                                                                                        |
| Other Governing Body Related Expenses | \$<br>75,000             | \$<br>12,375         | \$  | 62,625  | 14%                                         | \$ | 51,709                  | \$ | 23,291                                   |   | This category includes meeting expenses (venue, catering, etc.), Asst. Corp. Secretary and other travel expenses, supplies, some RIF/BOSR meeting expenses (when sharing venue or BOSR Chair travel expenses to EIM GB meetings), etc. |
| Total                                 | \$<br>385,000            | \$<br>85,850         | \$  | 299,150 |                                             | \$ | 325,185                 | \$ | 59,815                                   | _ |                                                                                                                                                                                                                                        |