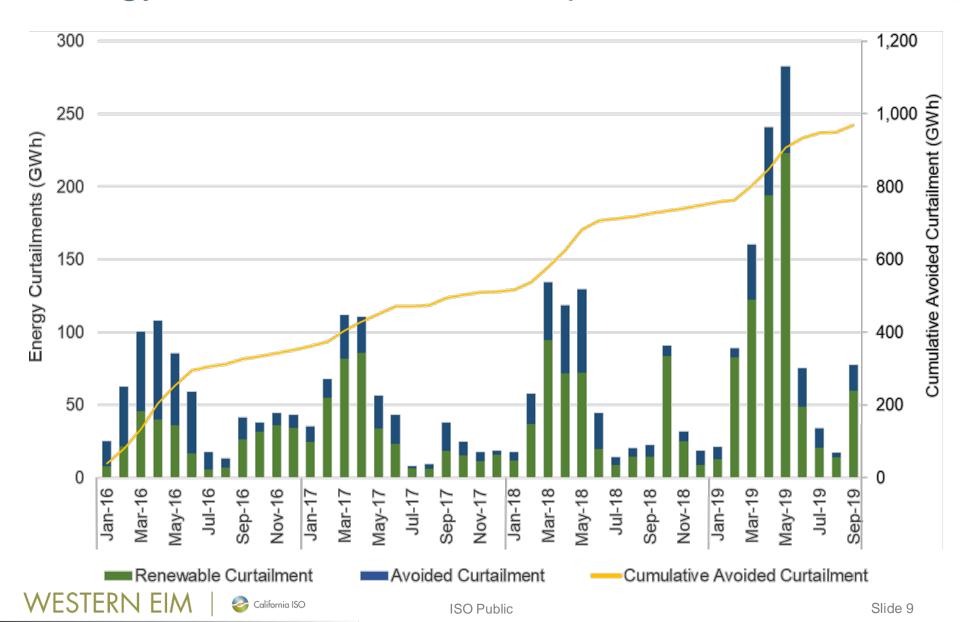

|       | September |       |
|-------------------------|----------|-------|-----------|-------|-----------|-------|
| Direction               | Up       | Down  | Up        | Down  | Up        | Down  |
| Average MW saving       | 807      | 827   | 798       | 841   | 797       | 846   |
| Sum of BAA requirements | 1,750    | 1,690 | 1,630     | 1,679 | 1,701     | 1,675 |
| Diversity Benefit       | 46%      | 49%   | 49%       | 50%   | 47%       | 51%   |
| Estimated Savings       | \$75,995 | \$0   | \$177,083 | \$0   | \$194,219 | \$0   |





# Weekly average prices in EIM areas



# Weekly average prices in EIM areas



# Weekly average prices in EIM areas







### Estimated wheel through transfers in 2019, 3rd Qtr.







## Energy imbalance market helps avoid curtailment



# Robust energy transfers in 2019, 3rd



WESTERN EIM





# Robust energy transfers in 2019, 3rd Qtr.



WESTERN EIM | Scalifornia ISO | ISO Public | Slide 11

# Robust energy transfers in 2019, 3rd Qtr.





10<sup>th</sup> to 90<sup>th</sup> percentile



Simple averages