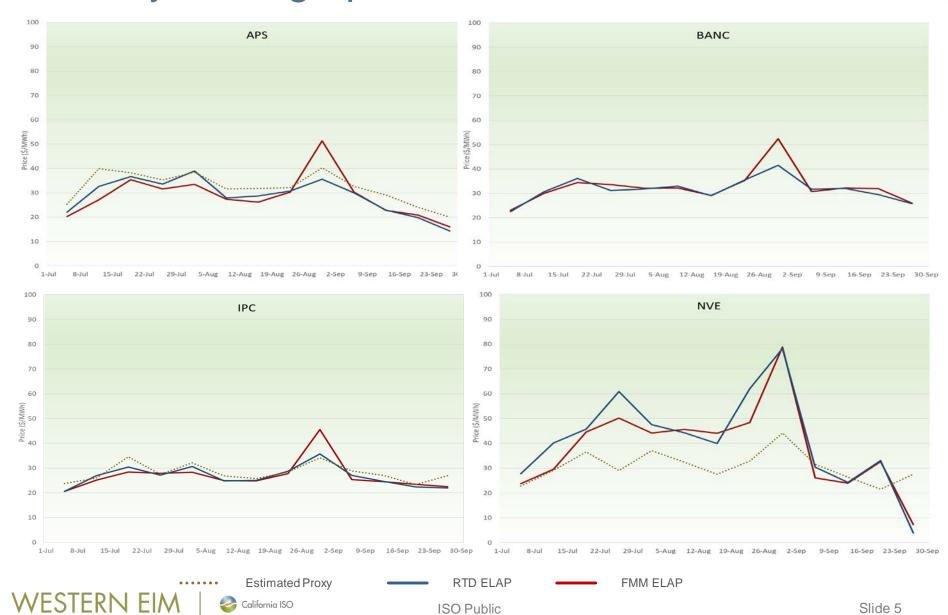

### \$64.81 million gross economic benefits - 2019 3rd Qtr



# Flexible ramping procurement diversity savings for 2019, 3<sup>rd</sup> Qtr.

|                         | July     |       | August    |       | September |       |
|-------------------------|----------|-------|-----------|-------|-----------|-------|
| Direction               | Up       | Down  | Up        | Down  | Up        | Down  |
| Average MW saving       | 807      | 827   | 798       | 841   | 797       | 846   |
| Sum of BAA requirements | 1,750    | 1,690 | 1,630     | 1,679 | 1,701     | 1,675 |
| Diversity Benefit       | 46%      | 49%   | 49%       | 50%   | 47%       | 51%   |
| Estimated Savings       | \$75,995 | \$0   | \$177,083 | \$0   | \$194,219 | \$0   |





# Weekly average prices in EIM areas



# Weekly average prices in EIM areas



# Weekly average prices in EIM areas







### Estimated wheel through transfers in 2019, 3rd Qtr.







## Energy imbalance market helps avoid curtailment



# Robust energy transfers in 2019, 3rd



WESTERN EIM





# Robust energy transfers in 2019, 3rd Qtr.



WESTERN EIM | Scalifornia ISO | ISO Public | Slide 11

# Robust energy transfers in 2019, 3rd Qtr.





10<sup>th</sup> to 90<sup>th</sup> percentile



Simple averages