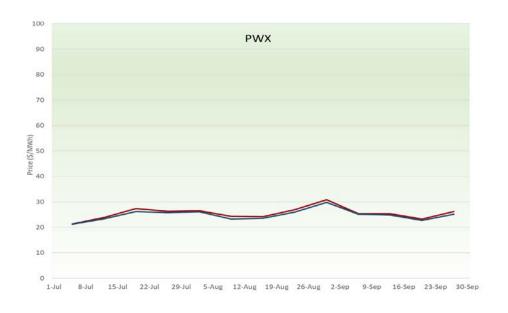

amping procurement diversity savings for 2019, 3<sup>rd</sup> Qtr.

|                         | July     |       | August    |       | September |       |
|-------------------------|----------|-------|-----------|-------|-----------|-------|
| Direction               | Up       | Down  | Up        | Down  | Up        | Down  |
| Average MW saving       | 807      | 827   | 798       | 841   | 797       | 846   |
| Sum of BAA requirements | 1,750    | 1,690 | 1,630     | 1,679 | 1,701     | 1,675 |
| Diversity Benefit       | 46%      | 49%   | 49%       | 50%   | 47%       | 51%   |
| Estimated Savings       | \$75,995 | \$0   | \$177,083 | \$0   | \$194,219 | \$0   |





# Weekly average prices in EIM areas



# Weekly average prices in EIM areas



# Weekly average prices in EIM areas







### Estimated wheel through transfers in 2019, 3rd Qtr.







## Energy imbalance market helps avoid curtailment



# Robust energy transfers in 2019, 3rd



WESTERN EIM





# Robust energy transfers in 2019, 3rd Qtr.



WESTERN EIM | Scalifornia ISO | ISO Public | Slide 11

# Robust energy transfers in 2019, 3rd Qtr.





10<sup>th</sup> to 90<sup>th</sup> percentile



Simple averages