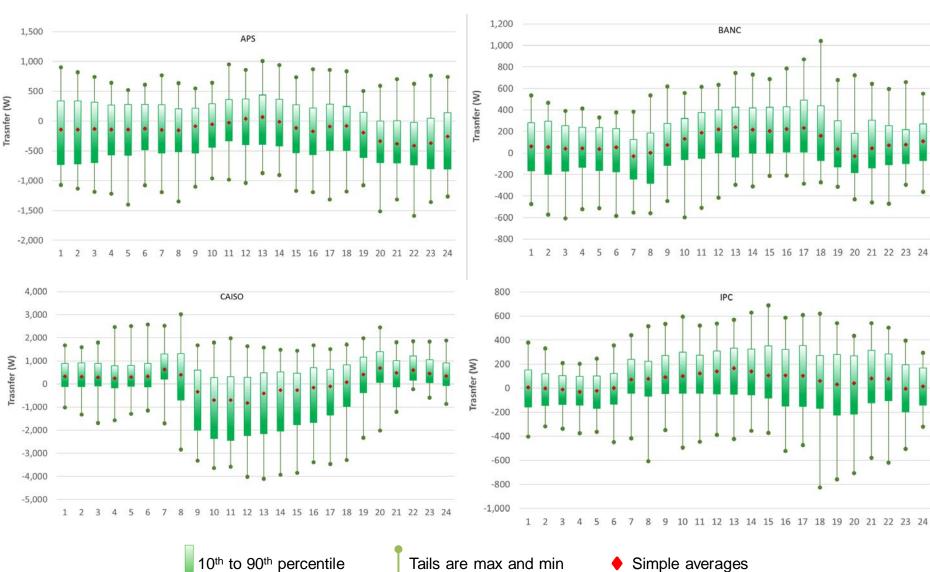

# Robust energy transfers in 2019, 3rd

WESTERN EIM

# Robust energy transfers in 2019, 3rd Qtr.

WESTERN EIM | Scalifornia ISO | ISO Public | Slide 11

# Robust energy transfers in 2019, 3rd Qtr.

10<sup>th</sup> to 90<sup>th</sup> percentile

Simple averages