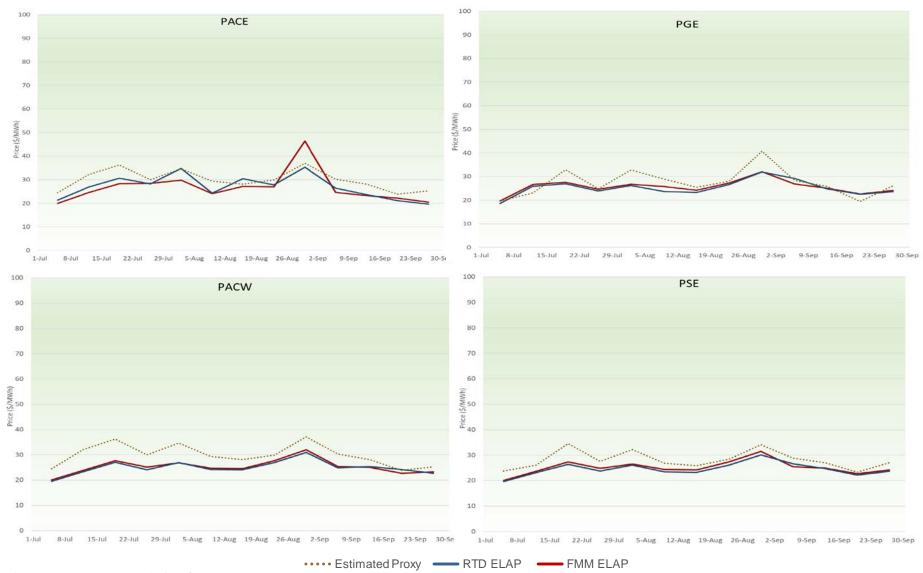

benefits - 2019 3rd Qtr



# Flexible ramping procurement diversity savings for 2019, 3<sup>rd</sup> Qtr.

|                         | July     |       | August    |       | September |       |
|-------------------------|----------|-------|-----------|-------|-----------|-------|
| Direction               | Up       | Down  | Up        | Down  | Up        | Down  |
| Average MW saving       | 807      | 827   | 798       | 841   | 797       | 846   |
| Sum of BAA requirements | 1,750    | 1,690 | 1,630     | 1,679 | 1,701     | 1,675 |
| Diversity Benefit       | 46%      | 49%   | 49%       | 50%   | 47%       | 51%   |
| Estimated Savings       | \$75,995 | \$0   | \$177,083 | \$0   | \$194,219 | \$0   |





# Weekly average prices in EIM areas



# Weekly average prices in EIM areas



# Weekly average prices in EIM areas







### Estimated wheel through transfers in 2019, 3rd Qtr.







## Energy imbalance market helps avoid curtailment



# Robust energy transfers in 2019, 3rd



WESTERN EIM





# Robust energy transfers in 2019, 3rd Qtr.



WESTERN EIM | Scalifornia ISO | ISO Public | Slide 11

# Robust energy transfers in 2019, 3rd Qtr.





10<sup>th</sup> to 90<sup>th</sup> percentile



Simple averages