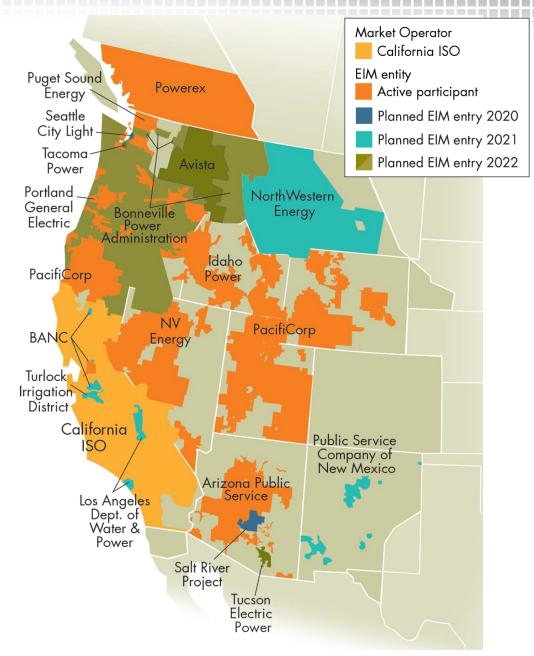

#### **EIM Update**

- Bonneville Power Administration has signed an implementation agreement with planned start date of 2022.
  - ➤ 2020: Salt River Project & Seattle City Light
  - ➤ 2021: BANC-Phase 2, LADWP, NorthWestern Energy, Public Service Company of New Mexico & Turlock Irrigation District
  - 2022: Avista, Bonneville Power Administration, Tacoma Power & Tucson Electric Power