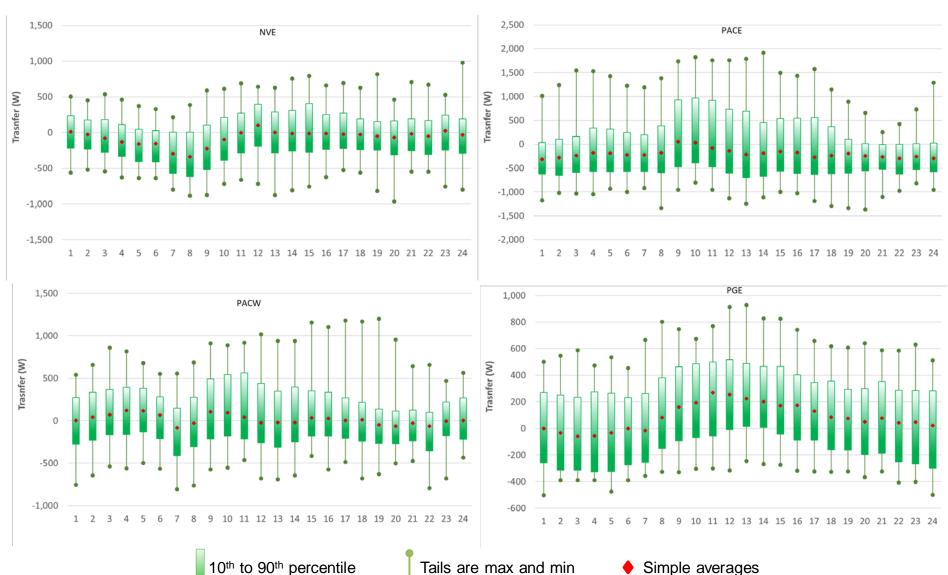

# Robust energy transfers in 2019, 3rd

WESTERN EIM

# Robust energy transfers in 2019, 3rd Qtr.

WESTERN EIM | Scalifornia ISO | ISO Public | Slide 11

# Robust energy transfers in 2019, 3rd Qtr.

10<sup>th</sup> to 90<sup>th</sup> percentile

Simple averages