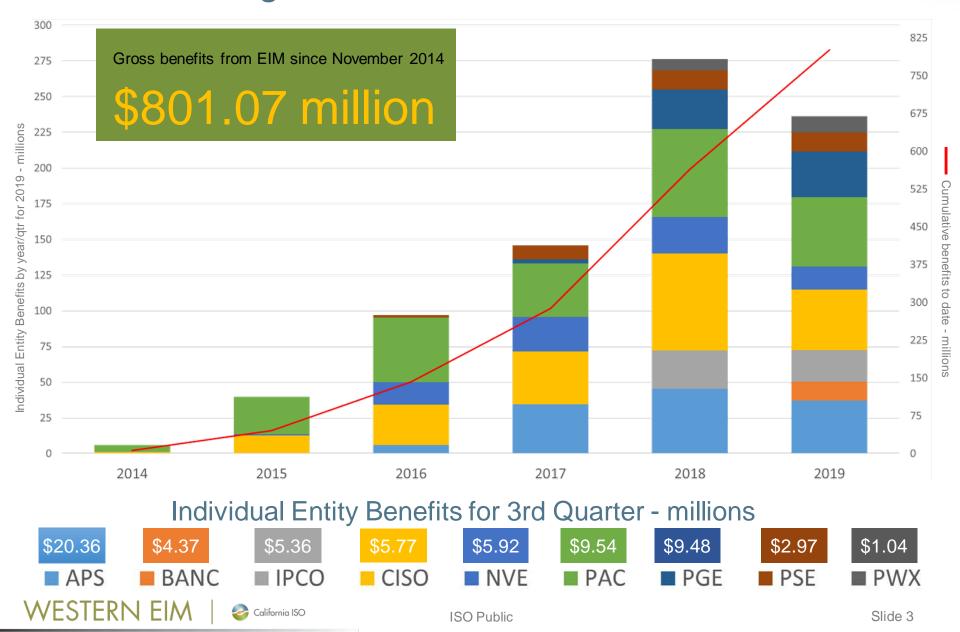

#### WESTERN ENERGY IMBALANCE MARKET

# Briefing on western energy imbalance market and benefits

Mark Rothleder Vice President Market Quality & California Regulatory Affairs

EIM Governing Body Meeting General Session October 30, 2019



#### **EIM Update**

- Bonneville Power Administration has signed an implementation agreement with planned start date of 2022.
  - ➤ 2020: Salt River Project & Seattle City Light
  - ➤ 2021: BANC-Phase 2, LADWP, NorthWestern Energy, Public Service Company of New Mexico & Turlock Irrigation District
  - 2022: Avista, Bonneville Power Administration, Tacoma Power & Tucson Electric Power







### \$64.81 million gross economic benefits - 2019 3rd Qtr



# Flexible ramping procurement diversity savings for 2019, 3<sup>rd</sup> Qtr.

|                         | July     |       | August    |       | September |       |
|-------------------------|----------|-------|-----------|-------|-----------|-------|
| Direction               | Up       | Down  | Up        | Down  | Up        | Down  |
| Average MW saving       | 807      | 827   | 798       | 841   | 797       | 846   |
| Sum of BAA requirements | 1,750    | 1,690 | 1,630     | 1,679 | 1,701     | 1,675 |
| Diversity Benefit       | 46%      | 49%   | 49%       | 50%   | 47%       | 51%   |
| Estimated Savings       | \$75,995 | \$0   | \$177,083 | \$0   | \$194,219 | \$0   |





# Weekly average prices in EIM areas



# Weekly average prices in EIM areas



# Weekly average prices