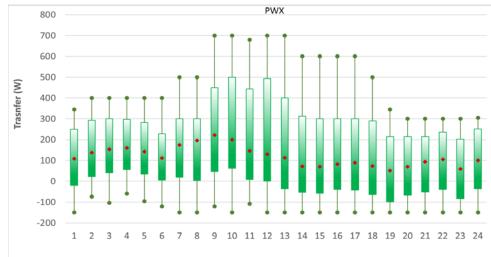

# Robust energy transfers in 2019, 3rd

WESTERN EIM

# Robust energy transfers in 2019, 3rd Qtr.

WESTERN EIM | Scalifornia ISO | ISO Public | Slide 11

# Robust energy transfers in 2019, 3rd Qtr.

10<sup>th</sup> to 90<sup>th</sup> percentile

Simple averages