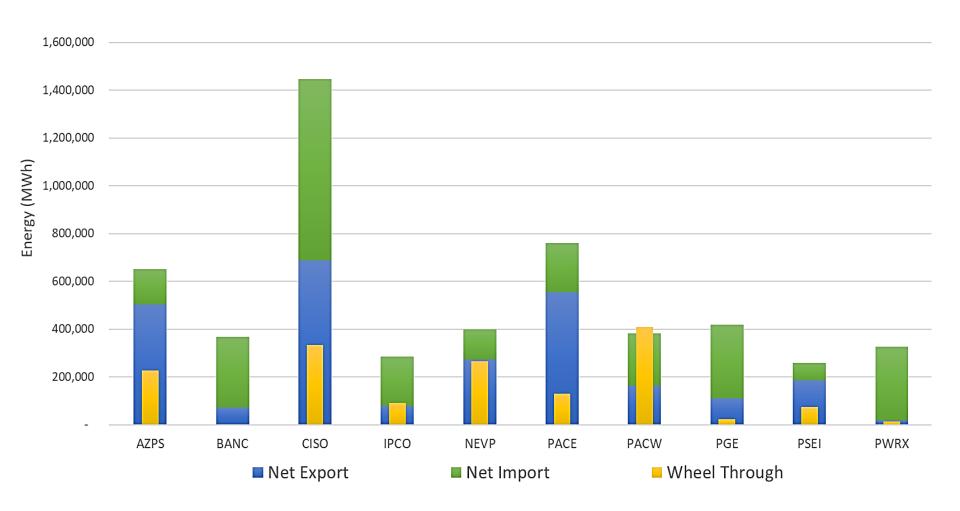

### Estimated wheel through transfers in 2019, 3rd Qtr.

# Robust energy transfers in 2019, 3rd

WESTERN EIM

# Robust energy transfers in 2019, 3rd Qtr.

WESTERN EIM | Scalifornia ISO | ISO Public | Slide 11

# Robust energy transfers in 2019, 3rd Qtr.

10<sup>th</sup> to 90<sup>th</sup> percentile

Simple averages