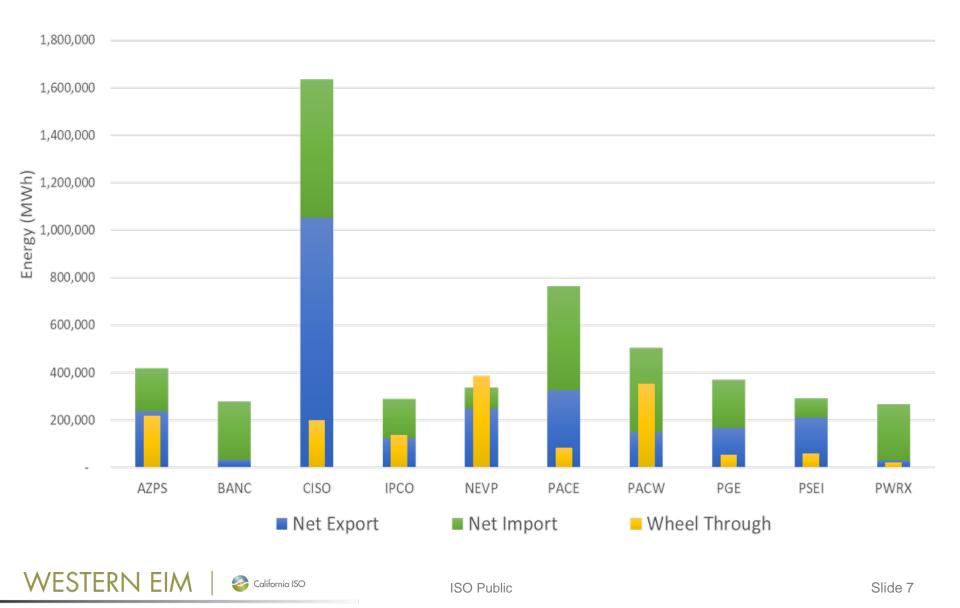

|       | February |          | March    |         |
|-------------------------|----------|-------|----------|----------|----------|---------|
| Direction               | Up       | Down  | Up       | Down     | Up       | Down    |
| Average MW saving       | 715      | 769   | 806      | 821      | 830      | 814     |
| Sum of BAA requirements | 1,606    | 1,731 | 1,699    | 1,781    | 1,807    | 1,770   |
| Diversity Benefit       | 44%      | 44%   | 47%      | 46%      | 46%      | 46%     |
| Estimated Savings       | \$28,848 | \$168 | \$11,082 | \$38,469 | \$72,234 | \$7,105 |



### Weekly average prices in EIM areas



#### Weekly average prices in EIM areas





WESTERN EIM

#### Weekly average prices in EIM areas



Slide 6

#### Estimated wheel through transfers in Q1, 2020



#### Energy imbalance market helps avoid curtailment



#### Robust energy transfers in 1<sup>st</sup> quarter, 2020



#### Robust energy transfers in 1<sup>st</sup> quarter, 202



### Robust energy transfers in 1<sup>st</sup> quarter, 2020



😂 California ISO

### Seattle City Light and Salt River Project go-live went smoothly on April 1, 2020

| April Metrics            | SCL<br>(Seattle City Light) | SRP<br>(Salt River Project) |
|--------------------------|-----------------------------|-----------------------------|
| Balancing Test Pass Rate | 95.3%                       | 99.3%                       |
| Flex Ramp Test Pass Rate | 98.6%                       | 99.7%                       |
| Average 15-minute Prices | \$19/Mwh                    | \$16.8/Mwh                  |
| A