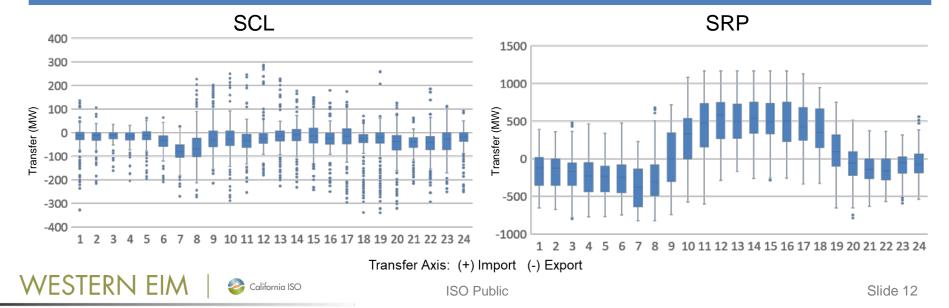

### Seattle City Light and Salt River Project go-live went smoothly on April 1, 2020

| April Metrics            | SCL<br>(Seattle City Light) | SRP<br>(Salt River Project) |
|--------------------------|-----------------------------|-----------------------------|
| Balancing Test Pass Rate | 95.3%                       | 99.3%                       |
| Flex Ramp Test Pass Rate | 98.6%                       | 99.7%                       |
| Average 15-minute Prices | \$19/Mwh                    | \$16.8/Mwh                  |
| Average 5-minute Prices  | \$17.6/Mwh                  | \$16/Mwh                    |