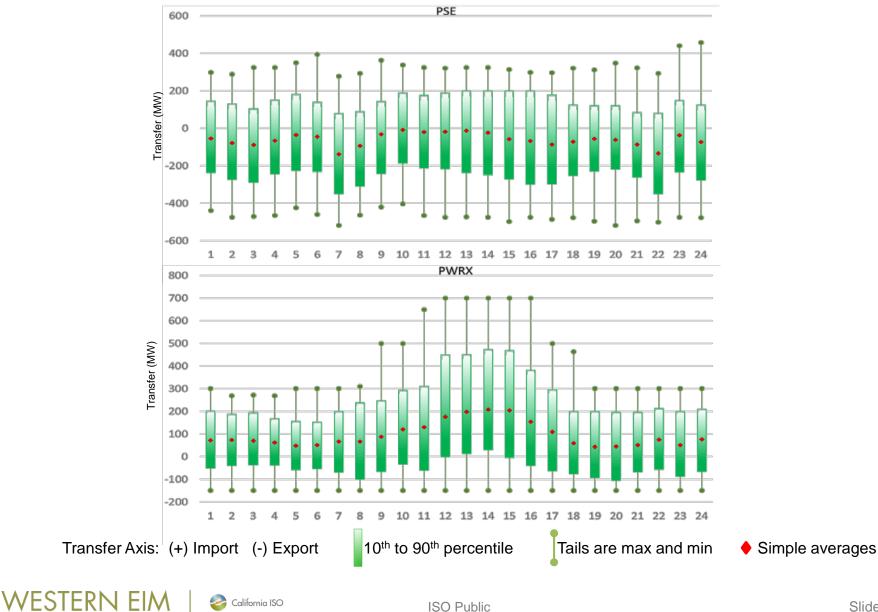

#### Robust energy transfers in 1<sup>st</sup> quarter, 2020

#### Robust energy transfers in 1<sup>st</sup> quarter, 202

### Robust energy transfers in 1<sup>st</sup> quarter, 2020

😂 California ISO

#### **Transfers**