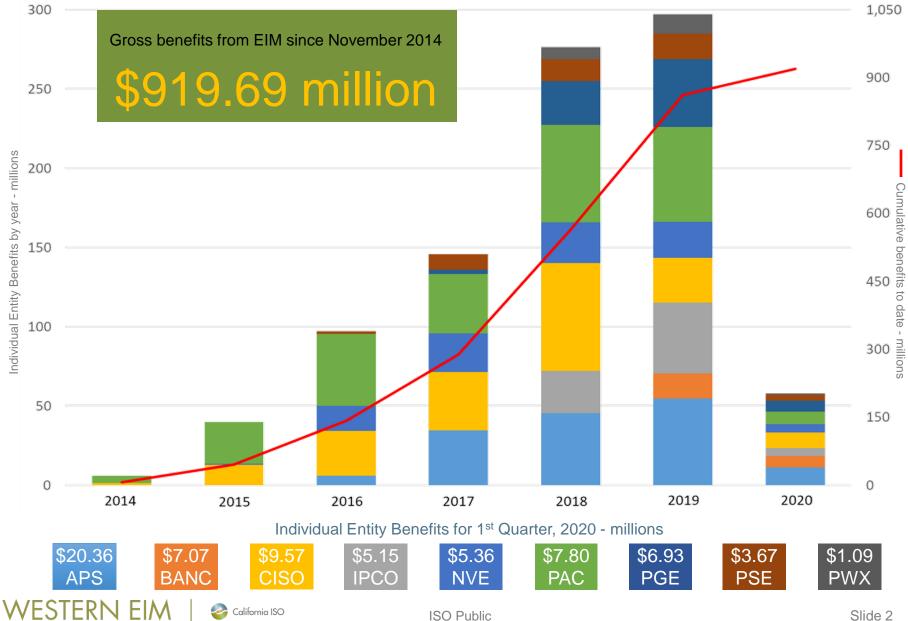

#### WESTERN ENERGY IMBALANCE MARKET

# Briefing on western energy imbalance market benefits

Mark Rothleder Vice President, Market Policy & Performance

EIM Governing Body Meeting General Session May 6, 2020



#### 7.90 million gross economic benefits – 2020 1st



Slide 2

# Flexible ramping procurement diversity savings for 1<sup>st</sup> Quarter, 2020

|                         | January  |       | February |          | March    |         |
|-------------------------|----------|-------|----------|----------|----------|---------|
| Direction               | Up       | Down  | Up       | Down     | Up       | Down    |
| Average MW saving       | 715      | 769   | 806      | 821      | 830      | 814     |
| Sum of BAA requirements | 1,606    | 1,731 | 1,699    | 1,781    | 1,807    | 1,770   |
| Diversity Benefit       | 44%      | 44%   | 47%      | 46%      | 46%      | 46%     |
| Estimated Savings       | \$28,848 | \$168 | \$11,082 | \$38,469 | \$72,234 | \$7,105 |



### Weekly average prices in EIM areas



#### Weekly average prices in E