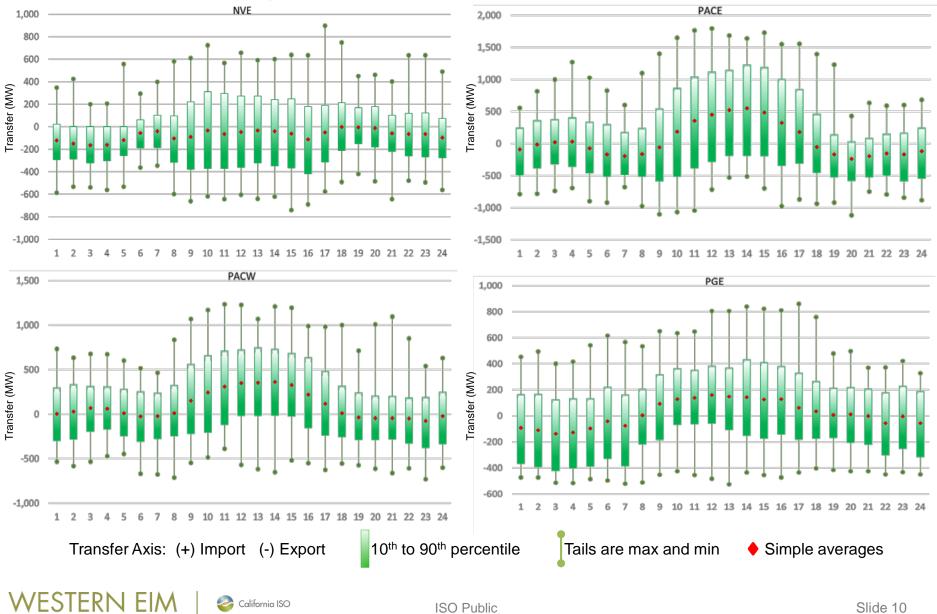

#### Robust energy transfers in 1<sup>st</sup> quarter, 2020

#### Robust energy transfers in 1<sup>st</sup> quarter, 202

### Robust energy transfers in 1<sup>st</sup> quarter, 2020

😂 California ISO

#### **Transfers**