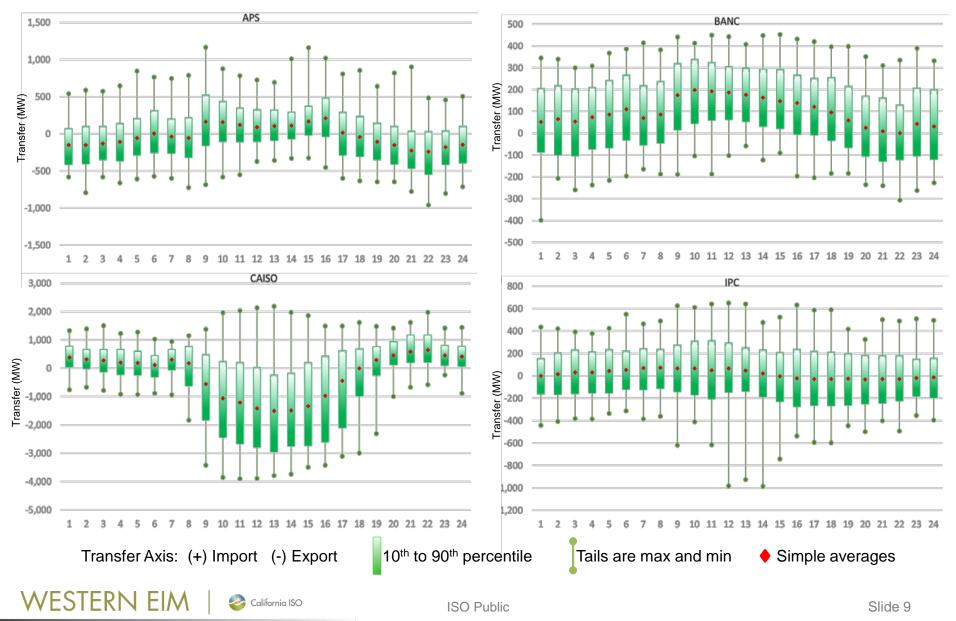

#### Robust energy transfers in 1<sup>st</sup> quarter, 2020

#### Robust energy transfers in 1<sup>st</sup> quarter, 202

### Robust energy transfers in 1<sup>st</sup> quarter, 2020

😂 California ISO

#### **Transfers**