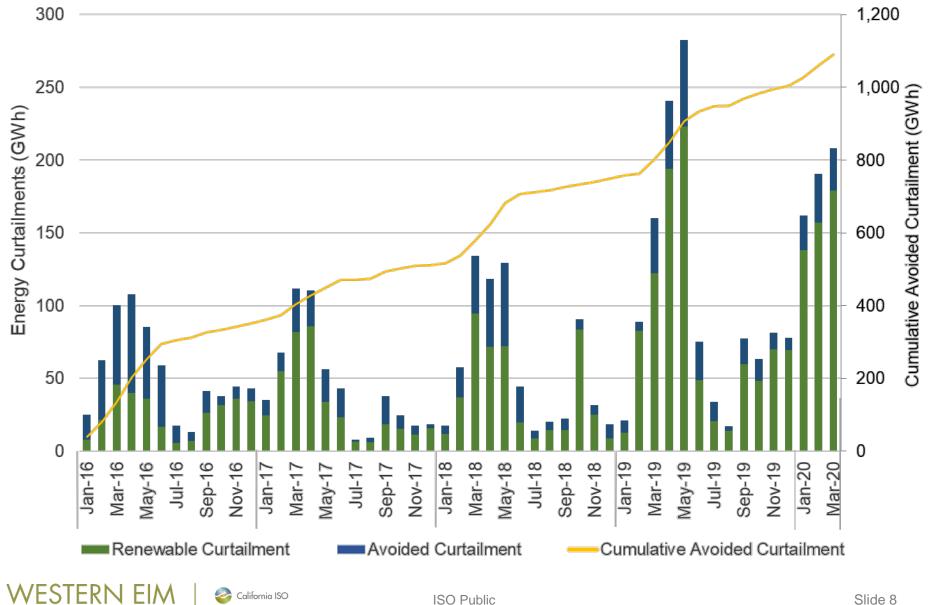

-----------------------|----------|-------|----------|----------|----------|---------|
| Direction               | Up       | Down  | Up       | Down     | Up       | Down    |
| Average MW saving       | 715      | 769   | 806      | 821      | 830      | 814     |
| Sum of BAA requirements | 1,606    | 1,731 | 1,699    | 1,781    | 1,807    | 1,770   |
| Diversity Benefit       | 44%      | 44%   | 47%      | 46%      | 46%      | 46%     |
| Estimated Savings       | \$28,848 | \$168 | \$11,082 | \$38,469 | \$72,234 | \$7,105 |



### Weekly average prices in EIM areas



#### Weekly average prices in EIM areas





WESTERN EIM

#### Weekly average prices in EIM areas



Slide 6

#### Estimated wheel through transfers in Q1, 2020



#### Energy imbalance market helps avoid curtailment



#### Robust energy transfers in 1<sup>st</sup> quarter, 2020



#### Robust energy transfers in 1<sup>st</sup> quarter, 202



### Robust energy transfers in 1<sup>st</sup> quarter, 2020



😂 California ISO

### Seattle City Light and Salt River Project go-live went smoothly on April 1, 2020

| April Metrics            | SCL<br>(Seattle City Light) | SRP<br>(Salt River Project) |
|--------------------------|-----------------------------|-----------------------------|
| Balancing Test Pass Rate | 95.3%                       | 99.3%                       |
| Flex Ramp Test Pass Rate | 98.6%                       | 99.7%                       |
| Average 15-minute Prices | \$19/Mwh                    | \$16.8/Mwh                  |
| Average 5-minute Prices  | \$17.6/Mwh                  |