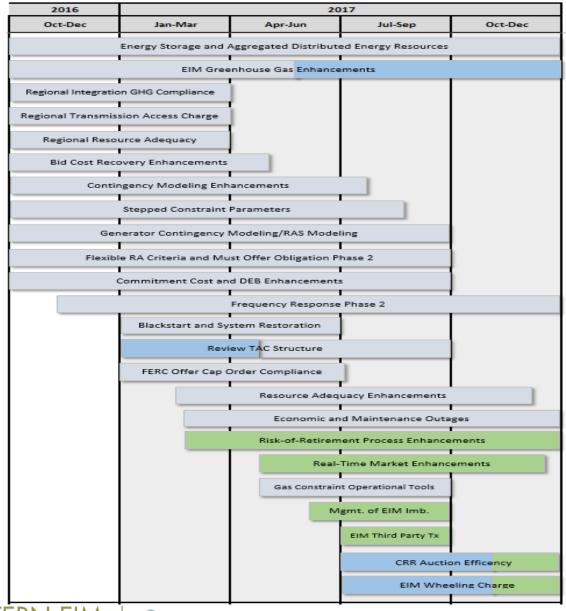

### 2017 Policy Initiative Roadmap (6 discretionary initiatives)

California ISO

Gray – Nondiscretionary/ongoing initiatives

Green –
Discretionary initiatives

Blue – Initiative Analysis Phase